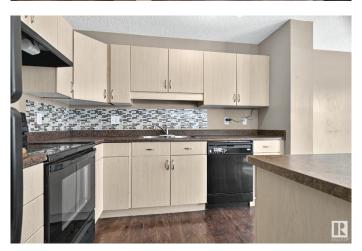

## \$295,000

3 Bedroom, 2.50 Bathroom, 1,199 sqft Condo / Townhouse on 0.00 Acres

Silver Berry, Edmonton, AB

Welcome to this bright and spacious end-unit townhouse condo, perfectly located across from Silver Berry Park! This home features 3 bedrooms, 2.5 bathrooms, and a cozy fireplace in the living roomâ€"perfect for relaxing evenings. Enjoy the benefits of extra privacy and natural light as an end unit. Conveniently situated just minutes from shopping plazas, schools, and transit, this home combines comfort, location, and lifestyle. A great opportunity for first-time buyers, families, or investors!

#### Interior

Interior Features ensuite bathroom

Appliances Dishwasher-Built-In, Dryer, Freezer, Garage Opener, Hood Fan,

Refrigerator, Stove-Electric, Washer, Window Coverings

Heating Forced Air-1, Natural Gas