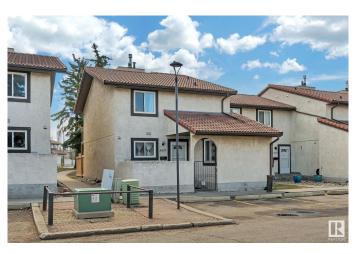

# \$249,000

3 Bedroom, 2.50 Bathroom, 1,378 sqft Condo / Townhouse on 0.00 Acres

Bisset, Edmonton, AB

Nestled in a prime location this corner unit is well over 1300 sq ft 3 Bedroom townhouse with fully finished basement. This units boast clay tile roofing, stucco exterior, fenced front and rear yard areas, and 3 bathrooms! Main floor has a bedroom, bathroom, huge living room and fireplace with rear yard access. Second floor features master bedroom with walk in closet and private balcony overlooking private fenced yard and second bedroom and 4-piece bathroom. Fully finished basement has another bathroom, in suite laundry and large family room. Very large townhouse for the price and location. 2 Large Fenced areas for the pet lover. Close to all amenities, elementary school and day care are in walking distance.

#### **Essential Information**

MLS® # E4432452 Price \$249,000

Bedrooms 3

Bathrooms 2.50

Full Baths 2

Half Baths 1

Square Footage 1,378 Acres 0.00

Year Built 1982

# **Exterior**

Exterior Wood, Stucco

Exterior Features Playground Nearby, Public Transportation, Schools, Shopping Nearby

Roof Asphalt Shingles

Construction Wood, Stucco

Foundation Concrete Perimeter