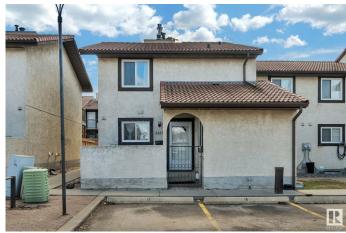

# \$249,000

3 Bedroom, 2.50 Bathroom, 1,378 sqft Condo / Townhouse on 0.00 Acres

Bisset, Edmonton, AB

Nestled in a prime location this corner unit is well over 1300 sq ft 3 Bedroom townhouse with fully finished basement. This units boast clay tile roofing, stucco exterior, fenced front and rear yard areas, and 3 bathrooms! Main floor has a bedroom, bathroom, huge living room and fireplace with rear yard access. Second floor features master bedroom with walk in closet and private balcony overlooking private fenced yard and second bedroom and 4-piece bathroom. Fully finished basement has another bathroom, in suite laundry and large family room. Very large townhouse for the price and location. 2 Large Fenced areas for the pet lover. Close to all amenities, elementary school and day care are in walking distance.

#### **Essential Information**

MLS® # E4432452 Price \$249,000

Bedrooms 3

Bathrooms 2.50

Full Baths 2

Half Baths 1

Square Footage 1,378 Acres 0.00

Year Built 1982

# **Exterior**

Exterior Wood, Stucco

Exterior Features Playground Nearby, Public Transportation, Schools, Shopping Nearby

Roof Asphalt Shingles

Construction Wood, Stucco

Foundation Concrete Perimeter