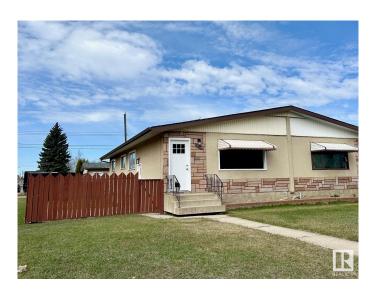

# \$365,000 - 13002 69 Street, Edmonton

MLS® #E4432580

### \$365.000

5 Bedroom, 2.00 Bathroom, 1,015 sqft Single Family on 0.00 Acres

Balwin, Edmonton, AB

This fully renovated bungalow offers three bedrooms on the main floor, full 3 piece bathroom and laundry main level. The bright living room and spacious kitchen create a welcoming atmosphere. The basement is fully finished with separate entrance, laundry, full 3 piece bathroom, 2 bedrooms, den, dining, sitting area/ tv room and kitchen. Both levels boast custom cabinetry and quartz countertops which include the kitchens, bathrooms, front entry bench and main level laundry. Outside, you'll find a large fenced backyard, a double detached garage, and a corner lot with ample parking. Conveniently located near the LRT, schools, parks, and shopping.

#### **Exterior**

Exterior Wood, Stone

Exterior Features Airport Nearby, Back Lane, Backs Onto Park/Trees, Fenced, Golf

Nearby, Playground Nearby, Schools, Shopping Nearby

Roof Asphalt Shingles

Construction Wood, Stone