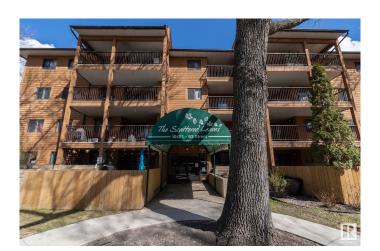

# \$99,900 - 301 10421 93 Street, Edmonton

MLS® #E4432702

### \$99,900

1 Bedroom, 1.00 Bathroom, 574 sqft Condo / Townhouse on 0.00 Acres

Boyle Street, Edmonton, AB

Welcome to this well maintained building with ELEVATOR and UNDERGROUND PARKING and STORAGE ROOM and SAUNA/STEAM ROOM. This spacious 1 bed unit has IN-SUITE LAUNDRY and laminate flooring throughout - NO CARPET! Located on 3rd floor and ready for you to move-in! Convenient location located a stone's throw to the river valley and the downtown core. Unbelievable value. Welcome home!!