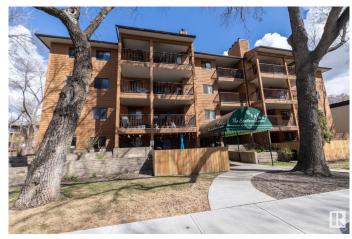

# \$99,900 - 301 10421 93 Street, Edmonton

MLS® #E4432702

### \$99,900

1 Bedroom, 1.00 Bathroom, 574 sqft Condo / Townhouse on 0.00 Acres

Boyle Street, Edmonton, AB

Welcome to this well maintained building with ELEVATOR and UNDERGROUND PARKING and STORAGE ROOM and SAUNA/STEAM ROOM. This spacious 1 bed unit has IN-SUITE LAUNDRY and laminate flooring throughout - NO CARPET! Located on 3rd floor and ready for you to move-in! Convenient location located a stone's throw to the river valley and the downtown core. Unbelievable value. Welcome home!!