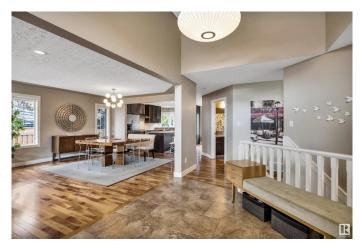

#### \$749,900

3 Bedroom, 3.00 Bathroom, 1,774 sqft Single Family on 0.00 Acres

Erin Ridge, St. Albert, AB

Stunning 1774 sq. ft. bungalow situated in a cul-de-sac on a large, pie-shaped lot that backs onto trees and a walkway. It features an open concept main floor with hardwood floors throughout the living room, dining room and kitchen. Renovated kitchen with granite countertops, stainless steel appliances, tile backsplash and large island. The large dining and living rooms are great for entertaining or everyday family use. Three bedrooms upstairs including a spacious primary which has two closets and a 4 piece ensuite. The basement has a large rec room with a gas fireplace, laundry room, 3 piece bathroom and a large storage space. Enjoy this beautiful yard this summer from the comfort of the maintenance free deck! The backyard also has a large stone patio, a vegetable garden with raspberries and 2 storage sheds. Shingles and eavestrough were replaced in 2018.

## Interior

| Interior Features<br>Appliances | ensuite bathroom<br>Dishwasher-Built-In, Dryer, Garage Control, Garage Opener, Hood Fan,<br>Oven-Microwave, Refrigerator, Storage Shed, Stove-Electric, Vacuum<br>System Attachments, Vacuum Systems, Washer, Window Coverings |
|---------------------------------|--------------------------------------------------------------------------------------------------------------------------------------------------------------------------------------------------------------------------------|
| Heating                         | Forced Air-1, Natural Gas                                                                                                                                                                                                      |
| Fireplace                       | Yes                                                                                                                                                                                                                            |
| Fireplaces                      | Mantel, Tile Surround                                                                                                                                                                                                          |
| Stories                         | 2                                                                                                                                                                                                                              |
| Has Basement                    | Yes                                                                                                                                                                                                                            |
| Basement                        | Full, Partially Finished                                                                                                                                                                                                       |
| Exterior                        |                                                                                                                                                                                                                                |
| Exterior                        | Wood, Brick, Stucco                                                                                                                                                                                                            |
| Exterior Features               | Backs Onto Park/Trees, Cul-De-Sac, Fenced, Fruit Trees/Shrubs, Golf<br>Nearby, Landscaped, No Back Lane, No Through Road, Playground<br>Nearby, Private Setting, Schools, Shopping Nearby, Treed Lot,<br>Vegetable Garden      |
| Roof                            | Asphalt Shingles                                                                                                                                                                                                               |