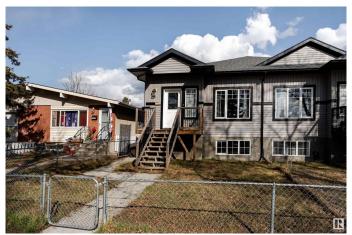

### \$375,000

5 Bedroom, 3.00 Bathroom, 1,000 sqft Condo / Townhouse on 0.00 Acres

Eastwood, Edmonton, AB

ZERO CONDO FEES! Fantastic 5 bed, 3 bath half duplex in Eastwood with over 1,000 sq. ft. on the main floor! Features 3 bedrooms, 2 bathrooms, bright living and dining areas, and a modern kitchen with quartz countertops, a large island with seating, stainless steel appliances, and plenty of cabinet space. Convenient main floor laundry. The spacious primary includes a 4pc ensuite. Brand new basement with PRIVATE SIDE ENTRANCE offers a large rec room, 2 more bedrooms, and another 4pc bathâ€"great for extended family or rental potential. Detached double garage and easy to show. Located near parks, public transportation, schools, and groceries! Ideal for investors or first-time buyers!

#### **Essential Information**

MLS® # E4432836 Price \$375,000

Bedrooms 5

Bathrooms 3.00

Full Baths 3

Square Footage 1,000 Acres 0.00

Year Built 2016

Type Condo / Townhouse

Sub-Type Half Duplex
Style Bi-Level
Status Active

# **Community Information**

Address 11931 88 Street

Area Edmonton
Subdivision Eastwood
City Edmonton
County ALBERTA

Province AB

Postal Code T5B 3S2