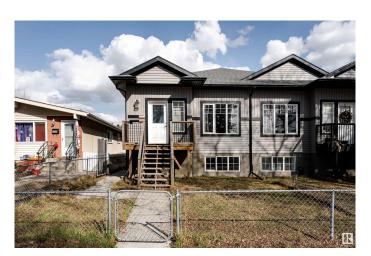

### \$375,000

5 Bedroom, 3.00 Bathroom, 1,000 sqft Condo / Townhouse on 0.00 Acres

Eastwood, Edmonton, AB

ZERO CONDO FEES! Fantastic 5 bed, 3 bath half duplex in Eastwood with over 1,000 sq. ft. on the main floor! Features 3 bedrooms, 2 bathrooms, bright living and dining areas, and a modern kitchen with quartz countertops, a large island with seating, stainless steel appliances, and plenty of cabinet space. Convenient main floor laundry. The spacious primary includes a 4pc ensuite. Brand new basement with PRIVATE SIDE ENTRANCE offers a large rec room, 2 more bedrooms, and another 4pc bathâ€"great for extended family or rental potential. Detached double garage and easy to show. Located near parks, public transportation, schools, and groceries! Ideal for investors or first-time buyers!

#### **Essential Information**

MLS® # E4432836 Price \$375,000

Bedrooms 5

Bathrooms 3.00

Full Baths 3

Square Footage 1,000 Acres 0.00

Year Built 2016

Type Condo / Townhouse

Sub-Type Half Duplex
Style Bi-Level
Status Active

# **Community Information**

Address 11931 88 Street

Area Edmonton
Subdivision Eastwood
City Edmonton
County ALBERTA

Province AB

Postal Code T5B 3S2