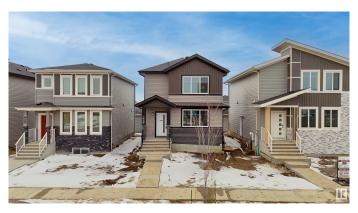

## \$529,900

4 Bedroom, 3.00 Bathroom, 1,851 sqft Single Family on 0.00 Acres

Lakeview North, Beaumont, AB

SPICE KITCHEN | MAIN FLOOR BED & BATH | SIDE ENTRANCE | 1850 SQFT | REGULAR LOT Brand-new 4 bed, 3 bath home on a regular lot in Lakeview North, Beaumont! Features a main floor bedroom with full bath, bright living area, modern kitchen with island + spice kitchen. Upstairs has a bonus room, spacious primary suite with ensuite & walk-in, 2 more bedrooms, full bath, and laundry. Separate side entrance with 2 windows in the basementâ€"perfect for future suite. Double detached garage. Close to parks, trails & major routes!

# **Community Information**

Address 4102 38 Street

Area Beaumont

Subdivision Lakeview North

City Beaumont County ALBERTA

Province AB

Postal Code T4X 0C4