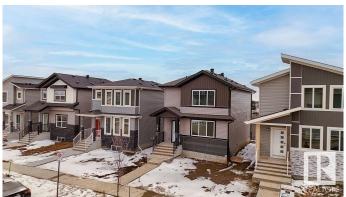

## \$529,900

4 Bedroom, 3.00 Bathroom, 1,851 sqft Single Family on 0.00 Acres

Lakeview North, Beaumont, AB

SPICE KITCHEN | MAIN FLOOR BED & BATH | SIDE ENTRANCE | 1850 SQFT | REGULAR LOT Brand-new 4 bed, 3 bath home on a regular lot in Lakeview North, Beaumont! Features a main floor bedroom with full bath, bright living area, modern kitchen with island + spice kitchen. Upstairs has a bonus room, spacious primary suite with ensuite & walk-in, 2 more bedrooms, full bath, and laundry. Separate side entrance with 2 windows in the basementâ€"perfect for future suite. Double detached garage. Close to parks, trails & major routes!

# **Community Information**

Address 4102 38 Street

Area Beaumont

Subdivision Lakeview North

City Beaumont County ALBERTA

Province AB

Postal Code T4X 0C4