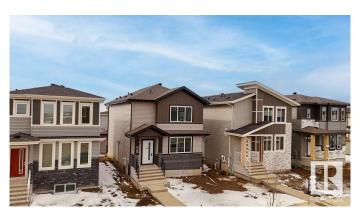

## \$529,900

4 Bedroom, 3.00 Bathroom, 1,851 sqft Single Family on 0.00 Acres

Lakeview North, Beaumont, AB

SPICE KITCHEN | MAIN FLOOR BED & BATH | SIDE ENTRANCE | 1850 SQFT | REGULAR LOT Brand-new 4 bed, 3 bath home on a regular lot in Lakeview North, Beaumont! Features a main floor bedroom with full bath, bright living area, modern kitchen with island + spice kitchen. Upstairs has a bonus room, spacious primary suite with ensuite & walk-in, 2 more bedrooms, full bath, and laundry. Separate side entrance with 2 windows in the basementâ€"perfect for future suite. Double detached garage. Close to parks, trails & major routes!

# **Community Information**

Address 4102 38 Street

Area Beaumont

Subdivision Lakeview North

City Beaumont County ALBERTA

Province AB

Postal Code T4X 0C4