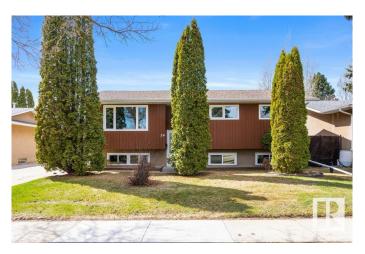

### \$399,900

5 Bedroom, 2.50 Bathroom, 1,208 sqft Single Family on 0.00 Acres

Lacombe Park, St. Albert, AB

Home ownership awaits you! Check out this three plus bedroom Bi-level with over 1200 sq ft. plus three bathrooms. Located in Lacombe Park, close to walking trails, Lacombe Park man made lake, schools, shopping and more. Many upgrades have been completed such as: Windows except the patio doors (approx. 2019), Furnace-hotwater tank (approx. 2024), laminate floor (living room, dining room, and hallway) along with maintenance free fencing. The double car garage completes this package.

#### **Exterior**

Exterior Wood, Stucco

Exterior Features Fenced, Flat Site, Landscaped, Playground Nearby, Public

Transportation, Schools, Shopping Nearby

Roof Asphalt Shingles

Construction Wood, Stucco

Foundation Concrete Perimeter