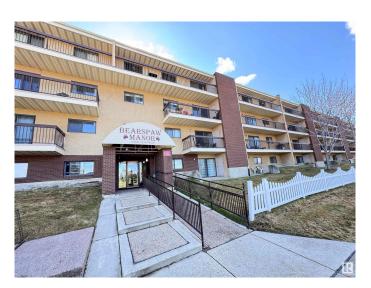

# \$109,900 - 110 10511 19 Avenue, Edmonton

MLS® #E4432930

## \$109,900

1 Bedroom, 1.00 Bathroom, 687 sqft Condo / Townhouse on 0.00 Acres

Keheewin, Edmonton, AB

Conveniently located in the desired south Edmonton community of Keheewin, right across from the Keheewin Park with ample of green space; This large one-bedroom unit features bright and spacious living room and dining area; in-suite laundry equipped with new stacked washer and dryer; sliding door to a huge patio with extra storage room; underground heated parking provides comfort and extra security. Building is quiet with adults only, very well taking care with full time caretaker onsite; Close to YMCA, LRT and public transportation with easy access to Anthony Henday Drive.

# **Community Information**

Address 110 10511 19 Avenue

Area Edmonton
Subdivision Keheewin
City Edmonton
County ALBERTA

Province AB

Postal Code T6T 5S8