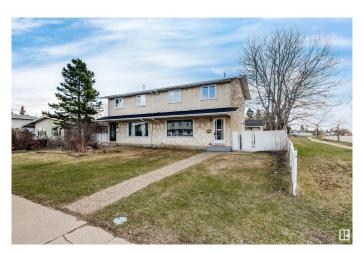

# \$339,900

4 Bedroom, 1.50 Bathroom, 1,167 sqft Single Family on 0.00 Acres

Lee Ridge, Edmonton, AB

An opportunity to own your own home! Cozy 4 bedroom, 1 1/2 bath Half Duplex with a large double garage. Partly finished basement. Close to schools, bus and shopping. A wonderful opportunity to become an owner!!!

## **Essential Information**

MLS® # E4433014 Price \$339,900

Bedrooms 4

Bathrooms 1.50

Full Baths 1

Half Baths 1

Square Footage 1,167 Acres 0.00 Year Built 1974

Type Single Family

Sub-Type Half Duplex

Style 2 Storey

Status Active

#### **Exterior**

Exterior Wood, Stucco

Exterior Features Back Lane, Corner Lot, Fenced, Flat Site, Playground Nearby, Public

Transportation, Schools, Shopping Nearby

Roof Asphalt Shingles

Construction Wood, Stucco