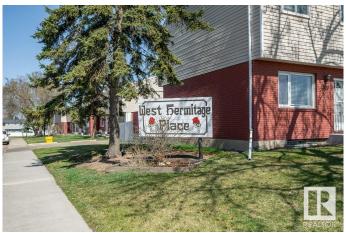

### \$219,000

3 Bedroom, 1.50 Bathroom, 940 sqft Condo / Townhouse on 0.00 Acres

Homesteader, Edmonton, AB

A VERY AFFORDABLE STARTER HOME TO GET YOU INTO THE REAL ESTATE MARKET AS A HOME OWNER. NO MORE RENT PAYMENTS FOREVER, BEST UNIT IN COMPLEX. 3 BEDROOMS, L/R, KITCHEN, FULLY FINISHED BASEMENT CLOSE TO **EVERYTHING. TURN KEY OPERATION AND** REMODELING MAKES THIS A GREAT STARTER HOME WITH LOW CONDO FEES. NEW 1 YEAR OLD HOT WATER TANK AND NEWER 3 YEAR OLD FURNACE . LIVING ROOM HAS DARK WALNUT LAMINATE FLOORING, YOU WONT FIND A CLEANER UNIT ANYWHERE. PLENTY OF VISITOR PARKING AND YOUR OWN STALL RIGHT AT YOUR BACK DOOR. SCHOOLS. TRANSPORTATION, PARKS AND RESTAURANTS ALL WITHIN WALKING DISTANCE. THIS UNIT WONT LAST LONG AS IT HAS BEEN MAINTAINED LIKE NEW..

# **Community Information**

Address 108 Habitat
Area Edmonton
Subdivision Homesteader

City Edmonton
County ALBERTA

Province AB

Postal Code T5A 2X7