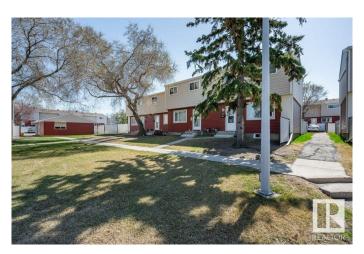

# \$219,000 - 108 Habitat, Edmonton

MLS® #E4433027

### \$219,000

3 Bedroom, 1.50 Bathroom, 940 sqft Condo / Townhouse on 0.00 Acres

Homesteader, Edmonton, AB

A VERY AFFORDABLE STARTER HOME TO GET YOU INTO THE REAL ESTATE MARKET AS A HOME OWNER. NO MORE RENT PAYMENTS FOREVER, BEST UNIT IN COMPLEX. 3 BEDROOMS, L/R, KITCHEN, FULLY FINISHED BASEMENT CLOSE TO **EVERYTHING. TURN KEY OPERATION AND** REMODELING MAKES THIS A GREAT STARTER HOME WITH LOW CONDO FEES. NEW 1 YEAR OLD HOT WATER TANK AND NEWER 3 YEAR OLD FURNACE . LIVING ROOM HAS DARK WALNUT LAMINATE FLOORING, YOU WONT FIND A CLEANER UNIT ANYWHERE. PLENTY OF VISITOR PARKING AND YOUR OWN STALL RIGHT AT YOUR BACK DOOR. SCHOOLS. TRANSPORTATION, PARKS AND RESTAURANTS ALL WITHIN WALKING DISTANCE. THIS UNIT WONT LAST LONG AS IT HAS BEEN MAINTAINED LIKE NEW..

# **Community Information**

Address 108 Habitat
Area Edmonton
Subdivision Homesteader

City Edmonton
County ALBERTA

Province AB

Postal Code T5A 2X7