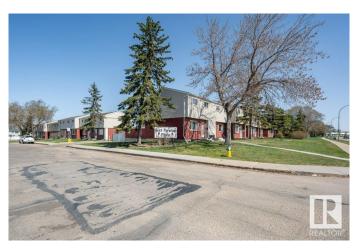

# \$219,000 - 108 Habitat, Edmonton

MLS® #E4433027

### \$219,000

3 Bedroom, 1.50 Bathroom, 940 sqft Condo / Townhouse on 0.00 Acres

Homesteader, Edmonton, AB

A VERY AFFORDABLE STARTER HOME TO GET YOU INTO THE REAL ESTATE MARKET AS A HOME OWNER. NO MORE RENT PAYMENTS FOREVER, BEST UNIT IN COMPLEX. 3 BEDROOMS, L/R, KITCHEN, FULLY FINISHED BASEMENT CLOSE TO **EVERYTHING. TURN KEY OPERATION AND** REMODELING MAKES THIS A GREAT STARTER HOME WITH LOW CONDO FEES. NEW 1 YEAR OLD HOT WATER TANK AND NEWER 3 YEAR OLD FURNACE . LIVING ROOM HAS DARK WALNUT LAMINATE FLOORING, YOU WONT FIND A CLEANER UNIT ANYWHERE. PLENTY OF VISITOR PARKING AND YOUR OWN STALL RIGHT AT YOUR BACK DOOR. SCHOOLS. TRANSPORTATION, PARKS AND RESTAURANTS ALL WITHIN WALKING DISTANCE. THIS UNIT WONT LAST LONG AS IT HAS BEEN MAINTAINED LIKE NEW..

# **Community Information**

Address 108 Habitat
Area Edmonton
Subdivision Homesteader

City Edmonton
County ALBERTA

Province AB

Postal Code T5A 2X7