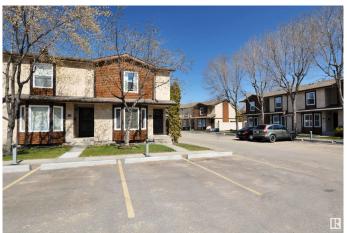

#### \$249,900

3 Bedroom, 1.50 Bathroom, 1,132 sqft Condo / Townhouse on 0.00 Acres

Beaumaris, Edmonton, AB

2 PARKING STALLS! INCREDIBLE VALUE! 3 bedroom END-UNIT townhouse with a FULLY FINISHED basement in the wonderful neighbourhood of Beaumaris. Located near a beautiful lake and walking trails, this fully finished 2 storey is a great investment property or starter home. Cozy living room with a warm GAS FIREPLACE. Well designed kitchen makes every square inch count, with ample storage and counter space. Upstairs is a generous sized primary bedroom with a walk-in closet. Two additional bedrooms and a 4 pc bath are perfect for the growing family. FULLY FINISHED basement offers and additional living/family room and an additional area for an office or hobby space! Fenced yard, 2 parking stalls in front of the unit, newer windows/roof, and new window coverings. Close to all amenities you need, VALUE!

#### **Amenities**

Amenities See Remarks
Parking 2 Outdoor Stalls

## **Exterior**

Exterior Wood, Stucco

Exterior Features Fenced, Public Transportation, Schools, Shopping Nearby

Roof Asphalt Shingles

Construction Wood, Stucco

Foundation Concrete Perimeter