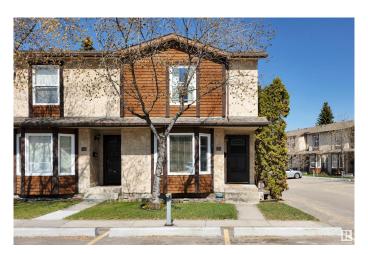

#### \$249,900

3 Bedroom, 1.50 Bathroom, 1,132 sqft Condo / Townhouse on 0.00 Acres

Beaumaris, Edmonton, AB

2 PARKING STALLS! INCREDIBLE VALUE! 3 bedroom END-UNIT townhouse with a FULLY FINISHED basement in the wonderful neighbourhood of Beaumaris. Located near a beautiful lake and walking trails, this fully finished 2 storey is a great investment property or starter home. Cozy living room with a warm GAS FIREPLACE. Well designed kitchen makes every square inch count, with ample storage and counter space. Upstairs is a generous sized primary bedroom with a walk-in closet. Two additional bedrooms and a 4 pc bath are perfect for the growing family. FULLY FINISHED basement offers and additional living/family room and an additional area for an office or hobby space! Fenced yard, 2 parking stalls in front of the unit, newer windows/roof, and new window coverings. Close to all amenities you need, VALUE!

# **Community Information**

Address 28 10205 158 Avenue

Area Edmonton
Subdivision Beaumaris
City Edmonton
County ALBERTA

Province AB

Postal Code T5X 5E5

## **Exterior**

Exterior Wood, Stucco

Exterior Features Fenced, Public Transportation, Schools, Shopping Nearby

Roof Asphalt Shingles

Construction Wood, Stucco

Foundation Concrete Perimeter