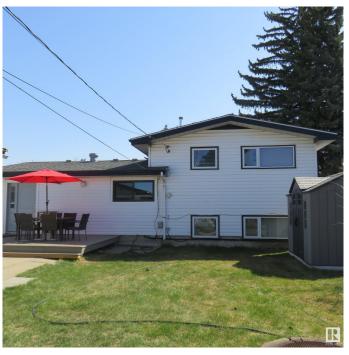

## \$444,888

4 Bedroom, 1.50 Bathroom, 1,051 sqft Single Family on 0.00 Acres

Killarney, Edmonton, AB

Great location with a park in front is where you will find this renovated air conditioned home that welcomes you into a living room with a dinette space and then flows into the remodelled kitchen with cabinets for maximum storage, appliances, back splash and counter tops. The Primary bedroom has a closet for easy access to clothing and accessories, 2 other bedrooms with large windows and closets and down the hall is the bathroom with double sink vanity and shower tub. This home offers 3+1 bedrooms & 2 bathrooms and a third level with a family room, a 4th bedroom, and bathroom. To enjoy the outdoors you have a relaxing deck, a generous west fenced yard, gardening, a green house and storage shed. The heated DOUBLE GARAGE has a front and back overhead door and comes with a front and a rear lane access. SOME recent UPGRADES Shingles, Composite Deck, Furnace, Water tank, A/C, Flooring, Paint, Doors, Windows, Appliances & some Light fixtures. Near schools, parks, restaurants, shopping, and public transportation