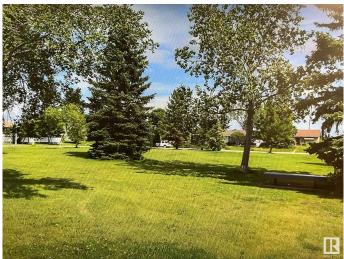

## \$444,888

4 Bedroom, 1.50 Bathroom, 1,051 sqft Single Family on 0.00 Acres

Killarney, Edmonton, AB

Great location with a park in front is where you will find this renovated air conditioned home that welcomes you into a living room with a dinette space and then flows into the remodelled kitchen with cabinets for maximum storage, appliances, back splash and counter tops. The Primary bedroom has a closet for easy access to clothing and accessories, 2 other bedrooms with large windows and closets and down the hall is the bathroom with double sink vanity and shower tub. This home offers 3+1 bedrooms & 2 bathrooms and a third level with a family room, a 4th bedroom, and bathroom. To enjoy the outdoors you have a relaxing deck, a generous west fenced yard, gardening, a green house and storage shed. The heated DOUBLE GARAGE has a front and back overhead door and comes with a front and a rear lane access. SOME recent UPGRADES Shingles, Composite Deck, Furnace, Water tank, A/C, Flooring, Paint, Doors, Windows, Appliances & some Light fixtures. Near schools, parks, restaurants, shopping, and public transportation

# Exterior

| Exterior          | Wood, Composition, Vinyl |               |            |         |          |          |
|-------------------|--------------------------|---------------|------------|---------|----------|----------|
| Exterior Features | Back Lane,<br>Nearby     | Park/Reserve, | Playground | Nearby, | Schools, | Shopping |