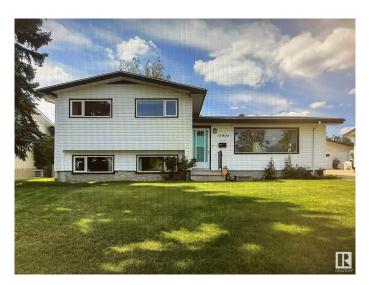

# \$444,888 - 12904 95 Street, Edmonton

MLS® #E4433109

## \$444,888

4 Bedroom, 1.50 Bathroom, 1,051 sqft Single Family on 0.00 Acres

Killarney, Edmonton, AB

Great location with a park in front is where you will find this renovated air conditioned home that welcomes you into a living room with a dinette space and then flows into the remodelled kitchen with cabinets for maximum storage, appliances, back splash and counter tops. The Primary bedroom has a closet for easy access to clothing and accessories, 2 other bedrooms with large windows and closets and down the hall is the bathroom with double sink vanity and shower tub. This home offers 3+1 bedrooms & 2 bathrooms and a third level with a family room, a 4th bedroom, and bathroom. To enjoy the outdoors you have a relaxing deck, a generous west fenced yard, gardening, a green house and storage shed. The heated DOUBLE GARAGE has a front and back overhead door and comes with a front and a rear lane access. SOME recent UPGRADES Shingles, Composite Deck, Furnace, Water tank, A/C, Flooring, Paint, Doors, Windows, Appliances & some Light fixtures. Near schools, parks, restaurants, shopping, and public transportation