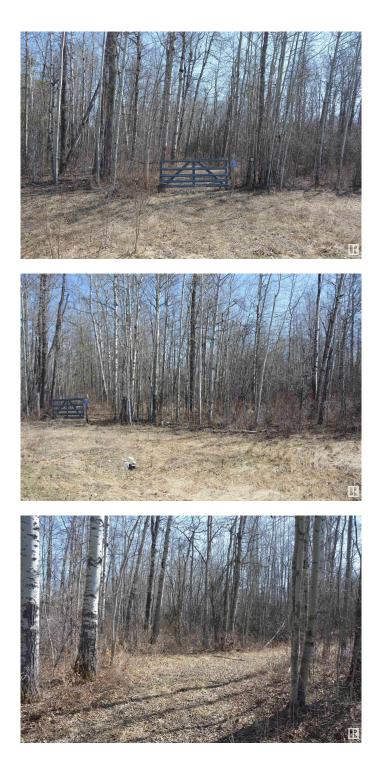

#### \$149,900

0 Bedroom, 0.00 Bathroom, Rural on 2.06 Acres

Heather Downs, Rural Lac Ste. Anne County, AB

Discover the perfect spot to build your dream home on this 2+ acre treed lot, ideally situated just off Highway 43 and Township Road 540 â€" west of Edmonton. Conveniently located near Stony Plain & Spruce Grove, you'll enjoy easy access to shopping, services, & a four-lane highway for an effortless commute. This property, labeled as Lot 30 on the subdivision map, has already been brushed & cleared for a future home, with the potential for a walk-out design. The lot sides onto tranquil greenspace and ponds to both the north & south, providing privacy, beautiful natural surroundings, & plenty of space to explore. Features include: Possible walk-out basement potential, Surrounded by newer homes in a growing subdivision, Lot appears surveyed at the rear, Family-friendly environment â€" catch frogs with the kids in the nearby ponds! This is a wonderful opportunity to set down roots in a peaceful, natural setting with all the benefits of nearby amenities. Don't miss your chance to build your ideal lifestyle here!

### Exterior

Exterior Features Environmental Reserve, No Back Lane, Not Landscaped, Stream/Pond