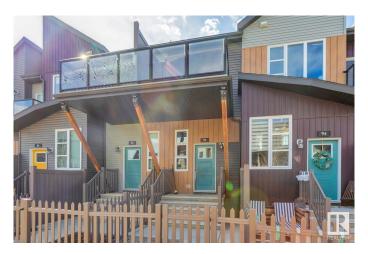

### \$274,900

1 Bedroom, 1.00 Bathroom, 767 sqft Condo / Townhouse on 0.00 Acres

Paisley, Edmonton, AB

Welcome to the vibrant community of Paisley! This 767 sqft, 1bed + den bungalow style townhome is better than new and will certainly impress. Wide open floor plan w/gorgeous kitchen, vaulted ceilings, quartz counters, s.s. appliances, vinyl flooring, and large island. Living area w/nice fireplace, good sized bedroom and den, 4-pc bath, outdoor patio area, single attached garage, and more! Located close to schools, shopping, golf, dog park, and all other major amenities. Awesome value in a terrific neighborhood!

## **Exterior**

Exterior Wood, Vinyl

Exterior Features Airport Nearby, Cul-De-Sac, Golf Nearby, Landscaped, Playground

Nearby, Public Transportation, Schools, Shopping Nearby

Roof Asphalt Shingles

Construction Wood, Vinyl