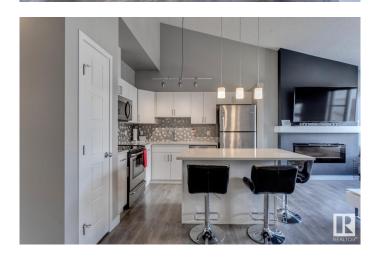

### \$274,900

1 Bedroom, 1.00 Bathroom, 767 sqft Condo / Townhouse on 0.00 Acres

Paisley, Edmonton, AB

Welcome to the vibrant community of Paisley! This 767 sqft, 1bed + den bungalow style townhome is better than new and will certainly impress. Wide open floor plan w/gorgeous kitchen, vaulted ceilings, quartz counters, s.s. appliances, vinyl flooring, and large island. Living area w/nice fireplace, good sized bedroom and den, 4-pc bath, outdoor patio area, single attached garage, and more! Located close to schools, shopping, golf, dog park, and all other major amenities. Awesome value in a terrific neighborhood!

## **Amenities**

Amenities No Smoking Home, Parking-Visitor, Patio, Vaulted Ceiling

Parking Single Garage Attached

Interior

Appliances Dishwasher-Built-In, Dryer, Garage Control, Microwave Hood Fan,

Refrigerator, Stove-Electric, Washer, Window Coverings

Heating Forced Air-1, Natural Gas

Fireplace Yes

Fireplaces Mantel

Stories 1

Has Basement Yes

Basement Partial, Finished