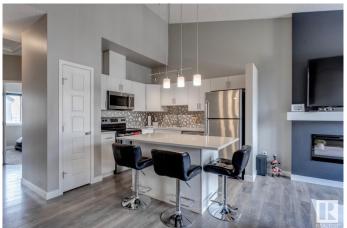

### \$274,900

1 Bedroom, 1.00 Bathroom, 767 sqft Condo / Townhouse on 0.00 Acres

Paisley, Edmonton, AB

Welcome to the vibrant community of Paisley! This 767 sqft, 1bed + den bungalow style townhome is better than new and will certainly impress. Wide open floor plan w/gorgeous kitchen, vaulted ceilings, quartz counters, s.s. appliances, vinyl flooring, and large island. Living area w/nice fireplace, good sized bedroom and den, 4-pc bath, outdoor patio area, single attached garage, and more! Located close to schools, shopping, golf, dog park, and all other major amenities. Awesome value in a terrific neighborhood!

## **Amenities**

Amenities No Smoking Home, Parking-Visitor, Patio, Vaulted Ceiling

Parking Single Garage Attached

Interior

Appliances Dishwasher-Built-In, Dryer, Garage Control, Microwave Hood Fan,

Refrigerator, Stove-Electric, Washer, Window Coverings

Heating Forced Air-1, Natural Gas

Fireplace Yes

Fireplaces Mantel

Stories 1

Has Basement Yes

Basement Partial, Finished