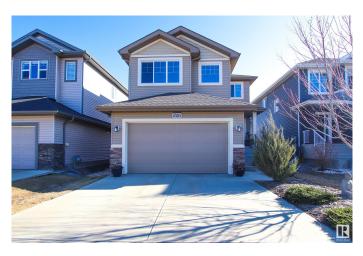

#### \$550,000

3 Bedroom, 2.50 Bathroom, 1,924 sqft Single Family on 0.00 Acres

Robinson, Leduc, AB

This stunning home located in Robinson is filled with upgrades from finishes to security system, permanent lighting, air conditioning & OVERSIZED garage with 8ft door. Walking into this home you will immediately notice the beautiful details through out this open concept main floor. The living room is cozy with the stone fireplace. While the kitchen keeps it bright with ample storage space, white cabinets, pantry, spacious island & S.S. appliances. The dining room is very spacious & leads out to your covered patio & good size yard currently not backing anything. A 2pc bath, mudroom & laundry finish this floor. Head upstairs to find a large bonus area with 3 bedrooms, master featuring ensuite with soaker tub, shower and his and her sinks & walk-in closet. Basement awaits your final touches, perfect community for any family, close proximity to all major amenities, schools and shopping. This home is sure to impress, come and check it out!

| Parking | Double Garage Attached |
|---------|------------------------|
|---------|------------------------|