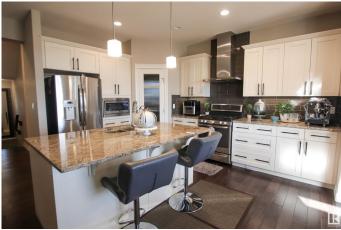

#### \$550,000

3 Bedroom, 2.50 Bathroom, 1,924 sqft Single Family on 0.00 Acres

Robinson, Leduc, AB

This stunning home located in Robinson is filled with upgrades from finishes to security system, permanent lighting, air conditioning & OVERSIZED garage with 8ft door. Walking into this home you will immediately notice the beautiful details through out this open concept main floor. The living room is cozy with the stone fireplace. While the kitchen keeps it bright with ample storage space, white cabinets, pantry, spacious island & S.S. appliances. The dining room is very spacious & leads out to your covered patio & good size yard currently not backing anything. A 2pc bath, mudroom & laundry finish this floor. Head upstairs to find a large bonus area with 3 bedrooms, master featuring ensuite with soaker tub, shower and his and her sinks & walk-in closet. Basement awaits your final touches, perfect community for any family, close proximity to all major amenities, schools and shopping. This home is sure to impress, come and check it out!