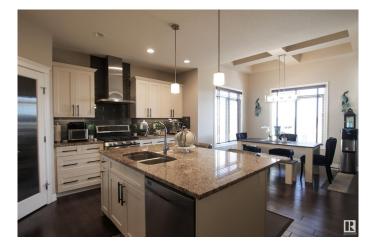

#### \$550,000

3 Bedroom, 2.50 Bathroom, 1,924 sqft Single Family on 0.00 Acres

Robinson, Leduc, AB

This stunning home located in Robinson is filled with upgrades from finishes to security system, permanent lighting, air conditioning & OVERSIZED garage with 8ft door. Walking into this home you will immediately notice the beautiful details through out this open concept main floor. The living room is cozy with the stone fireplace. While the kitchen keeps it bright with ample storage space, white cabinets, pantry, spacious island & S.S. appliances. The dining room is very spacious & leads out to your covered patio & good size yard currently not backing anything. A 2pc bath, mudroom & laundry finish this floor. Head upstairs to find a large bonus area with 3 bedrooms, master featuring ensuite with soaker tub, shower and his and her sinks & walk-in closet. Basement awaits your final touches, perfect community for any family, close proximity to all major amenities, schools and shopping. This home is sure to impress, come and check it out!