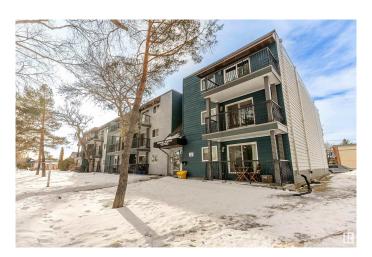

# \$110,000 - 308 10730 112 Street, Edmonton

MLS® #E4433394

# \$110,000

1 Bedroom, 1.00 Bathroom, 706 sqft Condo / Townhouse on 0.00 Acres

Queen Mary Park, Edmonton, AB

Welcome to this beautifully renovated top-floor condo, ideally situated in the vibrant Queen Mary Park, downtown Edmonton. This unit has been updated this year with fresh paint throughout, brand new flooring, fully renovated bathroom, a brand new washer and dryer, and upgraded kitchen appliances. This west facing unit offers lots of natural sunlight through the large patio windows. Additional highlights include in-suite laundry for your convenience, a generous storage room for all your extras, an assigned parking stall and a spacious balcony for outdoor living. This condo offers the perfect blend of modern updates in an unbeatable location, walking distance to Macewan University, Ice District and 104 Street amenities.

# **Community Information**

Address 308 10730 112 Street

Area Edmonton

Subdivision Queen Mary Park

City Edmonton
County ALBERTA

Province AB

Postal Code T5H 3H1