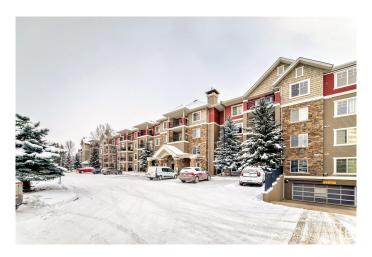

#### \$220,000

2 Bedroom, 2.00 Bathroom, 876 sqft Condo / Townhouse on 0.00 Acres

Blackmud Creek, Edmonton, AB

Great starter home or invesment opportunity in the quiet community of Blackmud Creek. This well kept 3nd floor condo boasts open concept living room with a fireplace, kitchen and dining area. Spacious master bedroom has its on en-suite bathroom and lots of natural light. The 2nd bedroom is vey spacious as well. For the BBQ/outdoors lovers there is a balcony! There is also a storage with the underground parking stall. Other amenities within the condo are: games room, exercise room, social room and a guest suite. Across from an elementary school, next to a shopping complex, and public transportation right outside the building. OPPORTUNITY, LOCATION, CONDITION!

#### Interior

Interior Features ensuite bathroom

Appliances Microwave Hood Fan, Refrigerator, Stacked Washer/Dryer,

Stove-Electric

Heating Forced Air-1, Natural Gas