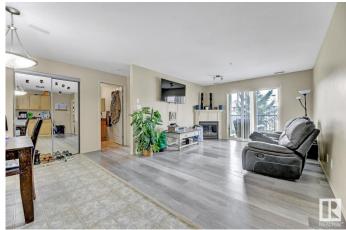

#### \$220,000

2 Bedroom, 2.00 Bathroom, 876 sqft Condo / Townhouse on 0.00 Acres

Blackmud Creek, Edmonton, AB

Great starter home or invesment opportunity in the quiet community of Blackmud Creek. This well kept 3nd floor condo boasts open concept living room with a fireplace, kitchen and dining area. Spacious master bedroom has its on en-suite bathroom and lots of natural light. The 2nd bedroom is vey spacious as well. For the BBQ/outdoors lovers there is a balcony! There is also a storage with the underground parking stall. Other amenities within the condo are: games room, exercise room, social room and a guest suite. Across from an elementary school, next to a shopping complex, and public transportation right outside the building. OPPORTUNITY, LOCATION, CONDITION!

#### Interior

Interior Features ensuite bathroom

Appliances Microwave Hood Fan, Refrigerator, Stacked Washer/Dryer,

Stove-Electric

Heating Forced Air-1, Natural Gas