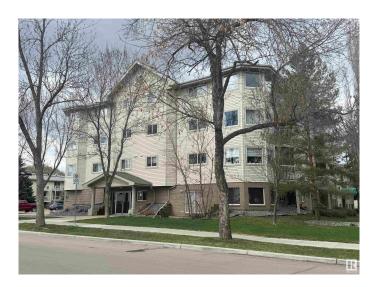

# \$129,900 - 101 11408 108 Avenue, Edmonton

MLS® #E4433425

#### \$129,900

1 Bedroom, 1.00 Bathroom, 769 sqft Condo / Townhouse on 0.00 Acres

Queen Mary Park, Edmonton, AB

Welcome to River City One and this fabulous one bedroom ground floor end unit condo in this 18+ complex. This bright spacious open concept condo is perfect for entertaining from the open kitchen with eating bar to the large dining and living room. The generous bedroom is the perfect oasis after a long day with double closets for plenty of storage and a 4pc ensuite bathroom. The condo features laminate and tile floors, in-suite laundry, storage, large closets, covered parking stall and so much more. Close to the Brewery District, downtown, Grant MacEwan, NAIT, shopping, transit and so much more.

# **Community Information**

Address 101 11408 108 Avenue

Area Edmonton

Subdivision Queen Mary Park

City Edmonton
County ALBERTA

Province AB

Postal Code T5H 4R5