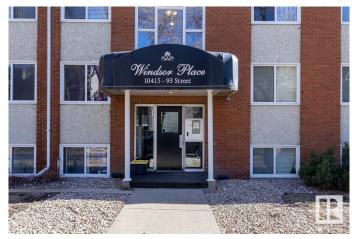

#### \$85,000

2 Bedroom, 1.00 Bathroom, 701 sqft Condo / Townhouse on 0.00 Acres

Boyle Street, Edmonton, AB

This TWO bedroom corner unit close to downtown and steps from the River Valley gets great natural light with north and south windows. The unit has been nicely updated through the years, and most recent improvements include new paint, baseboards and new dishwasher. The building itself has been beautifully mainained inside and out and it shows! Building upgrades over the years include roof, windows and balconies, boiler system, interior paint/trim, and more! For those with furry family members, this building is PET FRIENDLY!

## **Community Information**

Address 104 10415 93 Street

Area Edmonton
Subdivision Boyle Street
City Edmonton
County ALBERTA

Province AB

Postal Code T5H 1X5