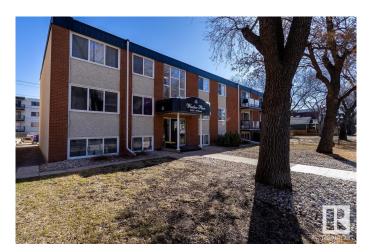

#### \$85,000

2 Bedroom, 1.00 Bathroom, 701 sqft Condo / Townhouse on 0.00 Acres

Boyle Street, Edmonton, AB

This TWO bedroom corner unit close to downtown and steps from the River Valley gets great natural light with north and south windows. The unit has been nicely updated through the years, and most recent improvements include new paint, baseboards and new dishwasher. The building itself has been beautifully mainained inside and out and it shows! Building upgrades over the years include roof, windows and balconies, boiler system, interior paint/trim, and more! For those with furry family members, this building is PET FRIENDLY!

Year Built 1970

Type Condo / Townhouse

Sub-Type Lowrise Apartment

Style Single Level Apartment

Status Active

#### **Exterior**

Exterior Wood, Brick, Stucco

Exterior Features Playground Nearby, Public Transportation

Roof EPDM Membrane
Construction Wood, Brick, Stucco
Foundation Concrete Perimeter