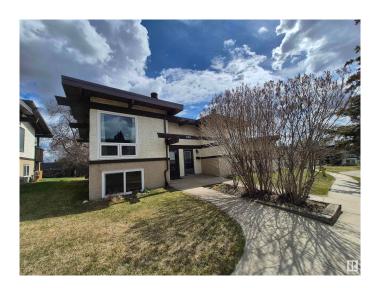

## \$172,800

2 Bedroom, 1.00 Bathroom, 478 sqft Condo / Townhouse on 0.00 Acres

Lee Ridge, Edmonton, AB

Affordable charming bi-level style half duplex with 2 beds, 1 bath, vaulted ceilings & exposed wood beams. The unit is move in ready as it is freshly painted, brand new vinyl plank flooring throughout and vinyl windows. Both the kitchen and the bathroom were updated a few years back. Unit comes with an assigned stall and with option to rent other parking spots on a monthly basis. Easy access to schools, parks, shops, Grey Nuns, Whitemud, Anthony Henday and the Valley Line LRT for quick commutes to downtown Edmonton. Perfect for first time home buyers or investors.

#### **Essential Information**

MLS® # E4433436 Price \$172,800

Bedrooms 2
Bathrooms 1.00
Full Baths 1

Square Footage 478

Acres 0.00 Year Built 1975

Type Condo / Townhouse

Sub-Type Half Duplex

Style Bi-Level