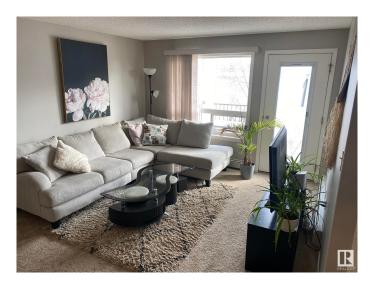

## \$165,000

2 Bedroom, 2.00 Bathroom, 830 sqft Condo / Townhouse on 0.00 Acres

Clareview Town Centre, Edmonton, AB

Featuring Maple Cabinets, Kitchen Island, 2
Parking Stalls, Feature Wall, Expensive
Faucets, Luxury Carpeting, Microwave
Hoodfan, Elegant Window Coverings, Large
Balcony and more. This 2 Bedroom, 2
Bathroom home is immaculate! Includes
walk-through closets, full 3 piece bathroom.
Lots of storage space and in-suite stacked
laundry. Directly across from LRT Station!!
Close to Clareview Community Centre,
Shopping, Schools, Theatres, Restaurants,
LRT, Golfing, Hockey Arenas, Indoor Soccer
Pitches, River Valley Parks.