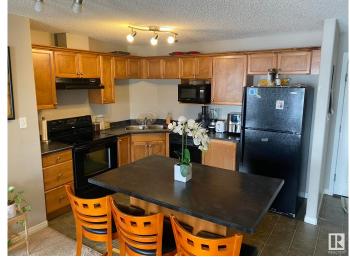

## \$165,000

2 Bedroom, 2.00 Bathroom, 830 sqft Condo / Townhouse on 0.00 Acres

Clareview Town Centre, Edmonton, AB

Featuring Maple Cabinets, Kitchen Island, 2
Parking Stalls, Feature Wall, Expensive
Faucets, Luxury Carpeting, Microwave
Hoodfan, Elegant Window Coverings, Large
Balcony and more. This 2 Bedroom, 2
Bathroom home is immaculate! Includes
walk-through closets, full 3 piece bathroom.
Lots of storage space and in-suite stacked
laundry. Directly across from LRT Station!!
Close to Clareview Community Centre,
Shopping, Schools, Theatres, Restaurants,
LRT, Golfing, Hockey Arenas, Indoor Soccer
Pitches, River Valley Parks.

#### Interior

Interior Features ensuite bathroom

Appliances Dishwasher-Built-In, Dryer, Microwave Hood Fan, Refrigerator,

Stove-Electric

Heating Baseboard, Natural Gas