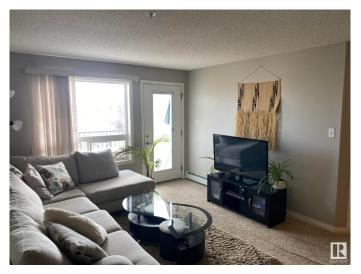

## \$165,000

2 Bedroom, 2.00 Bathroom, 830 sqft Condo / Townhouse on 0.00 Acres

Clareview Town Centre, Edmonton, AB

Featuring Maple Cabinets, Kitchen Island, 2
Parking Stalls, Feature Wall, Expensive
Faucets, Luxury Carpeting, Microwave
Hoodfan, Elegant Window Coverings, Large
Balcony and more. This 2 Bedroom, 2
Bathroom home is immaculate! Includes
walk-through closets, full 3 piece bathroom.
Lots of storage space and in-suite stacked
laundry. Directly across from LRT Station!!
Close to Clareview Community Centre,
Shopping, Schools, Theatres, Restaurants,
LRT, Golfing, Hockey Arenas, Indoor Soccer
Pitches, River Valley Parks.