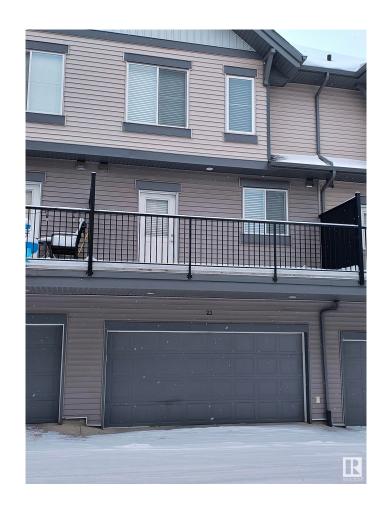

#### \$355,000

3 Bedroom, 2.50 Bathroom, 1,483 sqft Condo / Townhouse on 0.00 Acres

Walker, Edmonton, AB

Welcome to Southern Springs in SW Edmonton, where comfort meets convenience in this 2011-built, 1,453 sq ft, 3-bedroom townhouse with a double attached garage and lake views from the balcony. Three finished levels offering ample space for living and entertaining. Modern kitchen with plenty of cabinet storage and stainless kitchen appliances. Expansive living and dining rooms with access to a large deck for a gas BBQ hookup. Ground floor flex space perfect for a home office plus direct garage access. Southern Spring offers privacy, secured parking, and visitor parking in a well-maintained complex. Close to parks, schools, shopping, public transit, and all essential amenities

#### **Amenities**

Amenities No Animal Home, No Smi

Windows

Parking Double Garage Attached

### **Exterior**

Exterior Wood, Brick, Vinyl

Exterior Features Landscaped, Park/Reserve,

Nearby

Roof Asphalt Shingles
Construction Wood, Brick, Vinyl
Foundation Concrete Perimeter