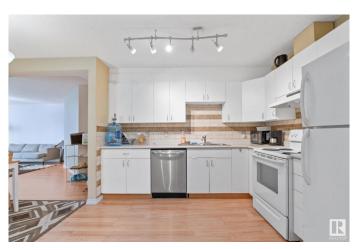

## \$109,999

2 Bedroom, 1.00 Bathroom, 830 sqft Condo / Townhouse on 0.00 Acres

Parkdale (Edmonton), Edmonton, AB

Great opportunity for investors or first time homeowners! This 2 bedroom condo is ideally located, close to DOWNTOWN and LRT station! This condo has 2 spacious bedroom, one full bathroom, kitchen with a lots of storage including a large storage room/pantry with your IN-SUITE laundry. The large living room is bright with west facing windows and leads out to a HUGE balcony facing west, perfect for soaking up the sun (new SHADES installed) and overlooks a quiet street with MATURE TREES! One covered parking stall. CONDO FEES include HEAT and WATER!