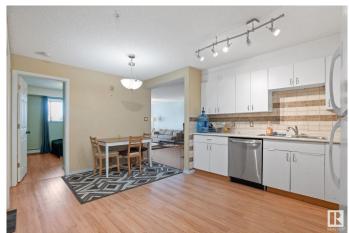

## \$109,999

2 Bedroom, 1.00 Bathroom, 830 sqft Condo / Townhouse on 0.00 Acres

Parkdale (Edmonton), Edmonton, AB

Great opportunity for investors or first time homeowners! This 2 bedroom condo is ideally located, close to DOWNTOWN and LRT station! This condo has 2 spacious bedroom, one full bathroom, kitchen with a lots of storage including a large storage room/pantry with your IN-SUITE laundry. The large living room is bright with west facing windows and leads out to a HUGE balcony facing west, perfect for soaking up the sun (new SHADES installed) and overlooks a quiet street with MATURE TREES! One covered parking stall. CONDO FEES include HEAT and WATER!