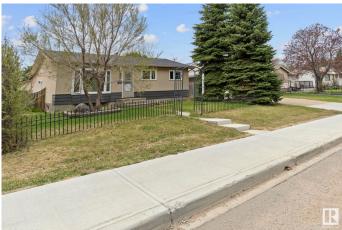

## \$425,000

4 Bedroom, 1.00 Bathroom, 1,098 sqft Single Family on 0.00 Acres

Pleasantview (Edmonton), Edmonton, AB

Welcome to this charming, well-maintained home located on a 50X130 lot in the desirable community of Pleasantview! Step into the front entry to view a spacious front bright LR, an open-concept kitchen/dining with oak cabinetry & patio doors that lead to your deckâ€"perfect for summer entertaining. The main floor also boasts a lg primary bdrm created by combining two smaller rms, offering a generous & versatile space. One of the original rms included a laundry area, & the existing sink & hookups provide added functionalityâ€"ideal for a vanity, craft/hobby station. The FF basement is complete with a family rm featuring a cozy stone-faced electric fireplace & wet barâ€"perfect for relaxing or hosting guests. Two additional bedrooms, a laundry area & a furnace rm & storage space complete the lower level. Recent upgrades include shingles 2024, windows/doors (22/23), furnace 2023, hot water tank, laminate flooring on the main floor & washer/dryer 2024.Beautifully landscaped yard is a gardener's dream. 24X22 garage.