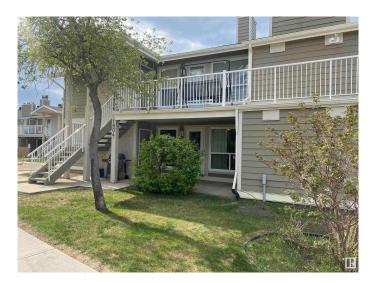

## \$199,888

2 Bedroom, 1.00 Bathroom, 1,031 sqft Condo / Townhouse on 0.00 Acres

Skyrattler, Edmonton, AB

Welcome to this spacious 2-bedroom + den, 1-bathroom lower-level end unit carriage home, just a short walk from the scenic Blackmud Creek Ravine! Step into a bright and inviting living area complete with an electric fireplaceâ€"perfect for cozy evenings. Just off the entrance, you'll find a large den featuring built-in shelving, ideal for a home office, library, or creative space. The kitchen includes a generous walk-in pantry, providing plenty of storage. Down the hall, you'll find convenient in-suite laundry and two comfortable bedrooms. The primary bedroom is very spacious, and both bedrooms are equipped with walk-in closets. The unit also comes with one assigned parking stall for your convenience. Fantastic opportunity whether you're a first-time home buyer or an investor!

#### **Exterior**

Exterior Wood, Fiber Cement, Stucco

Exterior Features Playground Nearby, Public Transportation, Schools, Shopping Nearby,

See Remarks

Roof Fiberglass

Construction Wood, Fiber Cement, Stucco