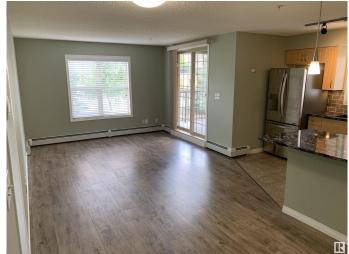

# \$209,000

2 Bedroom, 2.00 Bathroom, 869 sqft Condo / Townhouse on 0.00 Acres

Rutherford (Edmonton), Edmonton, AB

Excellent Corner Unit in Rutherford Village.
Underground Heated Parking, In-Suite
Laundry, Secured Storage and More! You'll
love this gorgeous 2 bedrooms, 2 bath, open
concept apartment condo featuring a master
bedroom with ensuite and walk-through closet.
Get set for year round BBQ's with the natural
gas hook-up on your covered balcony.
Includes fridge,stove, hood fan,dishwasher,
washer and dryer along with all the window
coverings. Condo fees include heat, power
and water. Close to walking and bike trails,
transportation, banking, schools, medical
services and shopping.

### Interior

Interior Features ensuite bathroom

Appliances Dishwasher-Built-In, Dryer, Microwave Hood Fan, Oven-Built-In,

Oven-Microwave, Refrigerator, Stove-Electric, Washer

Heating Forced Air-1, Natural Gas