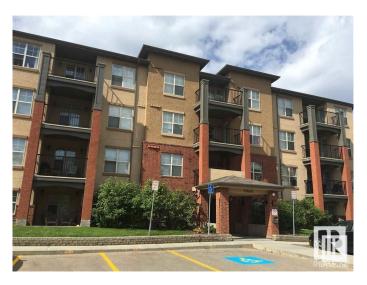

# \$209,000

2 Bedroom, 2.00 Bathroom, 869 sqft Condo / Townhouse on 0.00 Acres

Rutherford (Edmonton), Edmonton, AB

Excellent Corner Unit in Rutherford Village.
Underground Heated Parking, In-Suite
Laundry, Secured Storage and More! You'll
love this gorgeous 2 bedrooms, 2 bath, open
concept apartment condo featuring a master
bedroom with ensuite and walk-through closet.
Get set for year round BBQ's with the natural
gas hook-up on your covered balcony.
Includes fridge,stove, hood fan,dishwasher,
washer and dryer along with all the window
coverings. Condo fees include heat, power
and water. Close to walking and bike trails,
transportation, banking, schools, medical
services and shopping.

### Interior

Interior Features ensuite bathroom

Appliances Dishwasher-Built-In, Dryer, Microwave Hood Fan, Oven-Built-In,

Oven-Microwave, Refrigerator, Stove-Electric, Washer

Heating Forced Air-1, Natural Gas