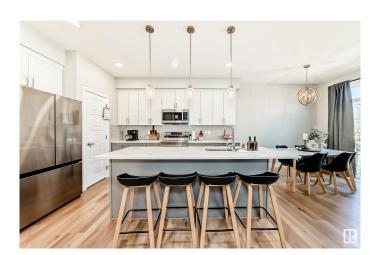

## \$579,888

4 Bedroom, 3.50 Bathroom, 1,642 sqft Single Family on 0.00 Acres

Glenridding Heights, Edmonton, AB

Well-maintained half duplex in desirable Glenridding community, featuring a LEGAL BASEMENT SUITEâ€"ideal for investors or families looking for mortgage help! Enjoy added privacy with no rear neighbors as the home backs onto a walking path. Fully landscaped this property offers a bright, open-concept main floor, spacious upper-level bedrooms, modern stainless steel kitchen appliances, and the comfort of air conditioning. Basement 1 bed/1 bath suite includes stainless steel kitchen appliances and its own washer/dryer for the suite!

#### **Amenities**

**Amenities** Air Conditioner

**Parking Double Garage Attached** 

### **Exterior**

Exterior Wood, Brick, Vinyl

Exterior Features Airport Nearby, Landscaped, No Back Lane, No Through Road, Not

Fenced, Playground Nearby, Public Transportation, Shopping Nearby,

See Remarks

Roof **Asphalt Shingles** 

Construction Wood, Brick, Vinyl

Concrete Perimeter Foundation