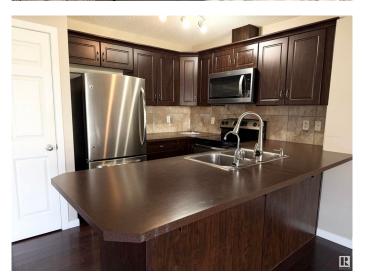

#### \$419,900

3 Bedroom, 2.50 Bathroom, 1,338 sqft Single Family on 0.00 Acres

Ambleside, Edmonton, AB

NO CONDO FEES in this spacious half duplex. Walking distance to schools & quiet location. Back onto the walking trail. Main floor boasts an inviting foyer. Entertaining or relaxing in the living room with a gas fireplace. Kitchen has maple cabinets with eating bar. Bright dining area with patio door on to the deck & private huge fenced back yard. Upstairs features a huge master bedroom with 4 piece ensuite. Two more bedrooms & the main bath. Close to all your amenities including play ground, shopping, restaurants, schools, public transportation, walking trails, WINDERMERE shopping and TERWILLEGAR REC CENTRE. Easy access to Anthony Henday.

### **Interior**

Interior Features ensuite bathroom

Appliances Dishwasher-Built-In, Dryer, Refrigerator, Stove-Electric, Washer

Heating Forced Air-1, Natural Gas

Stories 2

Has Basement Yes

Basement Full, Unfinished