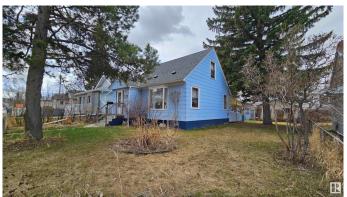

## \$379,900

3 Bedroom, 1.00 Bathroom, 1,163 sqft Single Family on 0.00 Acres

Parkdale (Edmonton), Edmonton, AB

Charming Home with Redevelopment Potential in a Revitalizing Community. Tucked away on a quiet, tree-lined street, this property presents an excellent opportunity for future redevelopment. Set in a mature neighborhood undergoing revitalization, it offers convenient access to downtown, schools, public transit, and hospitals. Whether you're looking to live in, rent out, or hold as a long-term investment, this is a fantastic chance to step into the real estate market in a sought-after location. The home boasts bright and inviting living areas, three spacious bedrooms, a finished basement perfect for added living space, and a back patio that opens to a fully fenced yard. An oversized single-car garage adds additional functionality and value.

## **Exterior**

Exterior Wood, Vinyl

Exterior Features Back Lane, Fenced, Landscaped, Public Transportation, Schools,

**Shopping Nearby** 

Roof Asphalt Shingles

Construction Wood, Vinyl

Foundation Concrete Perimeter