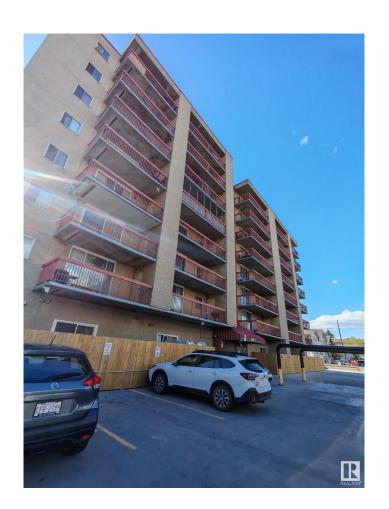

#### \$75,000

1 Bedroom, 1.00 Bathroom, 533 sqft Condo / Townhouse on 0.00 Acres

Belvedere, Edmonton, AB

A great starter home. Spacious one bedroom walking distance to LRT, on bus route. Easy access to Downtown, University of Alberta, Anthony Henday, Yellowhead. new paint, builtin dishwasher, beautiful ceramic flooring, laminate flooring, hugh west facing balcony. walking distance to Elementary school. well managed building with low condo fee. A truly value packed starter home.

# of Stories 8
Stories 1

Has Basement Yes

Basement None, No Basement

## **Exterior**

Exterior Concrete, Brick

Exterior Features Playground Nearby, Public T

Roof Tar & amp; Gravel

Construction Concrete, Brick

Foundation Concrete Perimeter