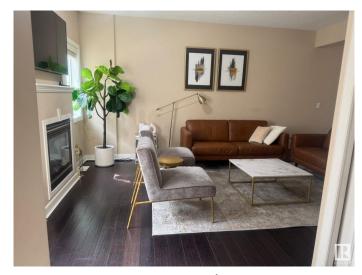

# \$204,900

2 Bedroom, 1.50 Bathroom, 1,028 sqft Condo / Townhouse on 0.00 Acres

Carlton, Edmonton, AB

Affordable Living at Its Finest â€" First floor corner unit with 2 Bedroom Bungalow Townhouse in Tuscan Village! Condo fees include heat and water. This spacious and well-maintained 2-bedroom, 1.5-bath bungalow townhouse offers comfortable living with a bright kitchen, 2 great size bedrooms, main floor laundry, and a cozy fireplace in the living room. Enjoy the convenience of 2 underground parking stalls, and a great size family room in the basement and plenty of storage space. Private facing patio Located in the desirable Tuscan Village, this home combines affordability with practicality in a fantastic location close to amenities. Located in a great area, this home is ideal for first-time buyers, downsizers, or anyone looking for low-maintenance living without sacrificing space or convenience.

#### Interior

Appliances Dishwasher-Built-In, Dryer, Refrigerator, Stove-Electric, Washer

Heating Heat Pump, Natural Gas

Stories 2

Has Basement Yes

Basement Partial, Finished