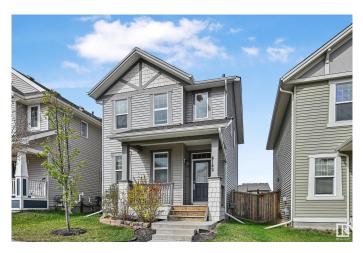

## \$459,900

3 Bedroom, 2.50 Bathroom, 1,375 sqft Single Family on 0.00 Acres

Maple Crest, Edmonton, AB

Welcome home to your new home in Maple Crest. This 1375 sq ft, Homes by Avi built, two storey shows very well. Home has been freshly painted throughout. 3 bedroooms, 2.5 baths, stainless steel appliances, engineered hardwood flooring, granite counters, A/C and much more. The unfinished basement is ready for your personal touches. Fully landscaped, west facing yard, with a large deck for entertaining, and a 21x21' garage out back. Great location, close to schools, shopping, the Henday and the Whitemud. This home will not last long, a must see!