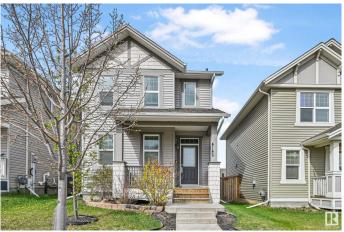

## \$459,900

3 Bedroom, 2.50 Bathroom, 1,375 sqft Single Family on 0.00 Acres

Maple Crest, Edmonton, AB

Welcome home to your new home in Maple Crest. This 1375 sq ft, Homes by Avi built, two storey shows very well. Home has been freshly painted throughout. 3 bedroooms, 2.5 baths, stainless steel appliances, engineered hardwood flooring, granite counters, A/C and much more. The unfinished basement is ready for your personal touches. Fully landscaped, west facing yard, with a large deck for entertaining, and a 21x21' garage out back. Great location, close to schools, shopping, the Henday and the Whitemud. This home will not last long, a must see!