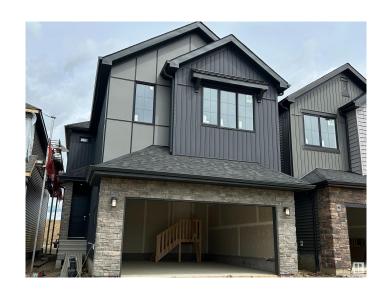

# \$600,000

3 Bedroom, 2.50 Bathroom, 2,301 sqft Single Family on 0.00 Acres

Chérot, St. Albert, AB

Available with fall possession. The Hadley features a flowing open concept design that starts right as you enter, offering an open-to-above foyer & walk-through mudroom that leads into the walk-through pantry. The central kitchen features a large island overlooking the spacious great room & dining area, which are located near the back of the home. Heading upwards, the second level has a spacious bonus room, laundry room, full bathroom & two secondary bedrooms. A bridge over the foyer leads to the primary bedroom, boasting a large ensuite & a walk-through closet conveniently leading to the laundry room.

# **Exterior**

Exterior Wood, Fiber Cement, Stone, Vinyl

Exterior Features Level Land, Park/Reserve, Schools, Shopping Nearby

Roof Asphalt Shingles

Construction Wood, Fiber Cement, Stone, Vinyl

Foundation Concrete Perimeter