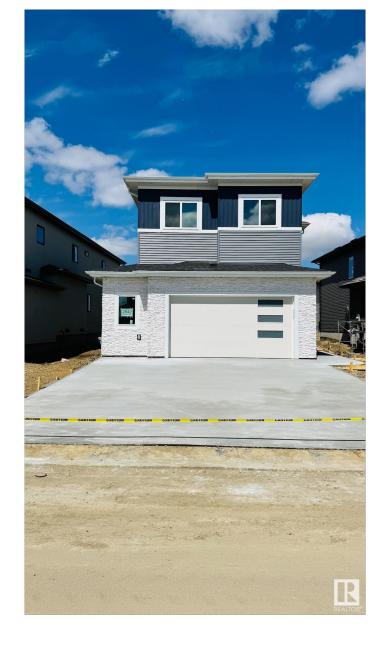

### \$779,000

7 Bedroom, 5.50 Bathroom, 2,623 sqft Rural on 0.10 Acres

Churchill Meadow, Rural Leduc County, AB

Welcome to your dream home in the heart of CHURCHILL MEADOWS, This stunning custom-built gem is packed with thoughtful upgrades and modern charm, making it the perfect space for families or anyone who loves to entertain. OFFERS ALL 9 FT CEILINGS,8 FT DOORS ###LEGAL SUITE IN THE BASEMENT ###. Main floor offers Bedroom with full bath Huge main kitchen and your dream spice kitchen. Open to above living area with electric fire place and feature wall. upstairs two master bedrooms and two other good sized bedrooms with a common bath. Good size bonus room with another fire place. Huge garage will give you space to park pickup truck.\*\*\*\* Heated garage and central ac \*\*\* So this 7 bed and 6 bath and three kitchens house will complete all your living needs.

Year Built 2025 Type Rural

Sub-Type Detached Single Family

Style 2 Storey
Status Active