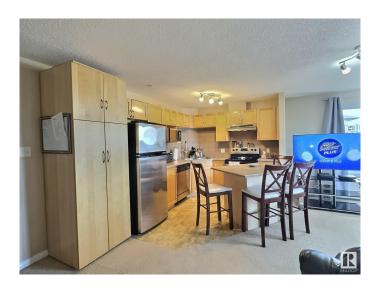

#### \$215,000

2 Bedroom, 2.00 Bathroom, 1,053 sqft Condo / Townhouse on 0.00 Acres

Ellerslie, Edmonton, AB

CORNER unit available for QUICK possession! Spacious two bedroom/two bath unit in a great family friendly building and location, PLUS TWO titled outdoor stalls. In pristine condition with tons of natural light, for a bright and airy feel with an open concept layout. Master bedroom is generous in size and features a walk in closet plus ensuite with tub. Complete with a wrap around SW balcony. Location is close to schools, public transportation, major shopping hubs, restaurants plus quick access to the Anthony Henday and Calgary Trail/Gateway. Great opportunity as an investment, easy to rent and shows 10/10. Pets allowed with board approval.

## Interior

Interior Features ensuite bathroom

Appliances Dishwasher-Built-In, Dryer, Hood Fan, Refrigerator, Stove-Electric,

Washer

Heating Baseboard, Hot Water, Natural Gas