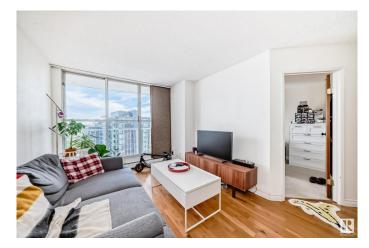

### \$120,000

1 Bedroom, 1.00 Bathroom, 532 sqft Condo / Townhouse on 0.00 Acres

WîhkwÃantôwin, Edmonton, AB

Welcome to this charming 532 sq ft 1-bedroom condo in the heart of downtown. Located on the 12th floor, it offers stunning views and is sure to impress. Enjoy a cozy kitchen, a bright and spacious living room, a large bedroom, and ample in-unit storage. You'll be surrounded by all amenities, including grocery stores, restaurants, and more. This unit comes with one titled underground parking stall #245. The monthly condo fee is \$480 and includes all utilitiesâ€"heat, water, sewer, and power. It's a perfect starter home in an unbeatable location, just minutes from the river valley trails, golf, and much more. Don't miss out!

### Interior

Appliances Dishwasher-Built-In, Garage Opener, Refrigerator, Stove-Electric

Heating Baseboard, Natural Gas