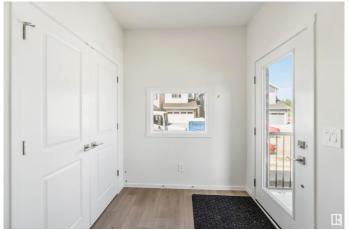

## \$514,900

3 Bedroom, 2.50 Bathroom, 1,690 sqft Single Family on 0.00 Acres

Edgemont (Edmonton), Edmonton, AB

The Tiguan-z II is a 1,707 sq. ft. two-storey home featuring 3 bedrooms, 2.5 bathrooms, a bonus room, and 9' main floor ceilings. The open-concept main floor includes a spacious great room, a modern kitchen with ample cabinetry, an extended eating bar, a central island, and a cozy dining nook. At the rear, a discreet entry and half bath add privacy and convenience. Upstairs, the central bonus room offers flexible space for relaxing or entertaining, along with two bedrooms, a main bath, and a handy laundry area. The primary suite provides a private retreat, complete with a generous walk-in closet and ensuite. The side entry is available, offering added accessibility and future development potential.