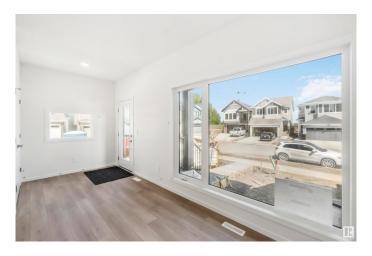

## \$514,900

3 Bedroom, 2.50 Bathroom, 1,690 sqft Single Family on 0.00 Acres

Edgemont (Edmonton), Edmonton, AB

The Tiguan-z II is a 1,707 sq. ft. two-storey home featuring 3 bedrooms, 2.5 bathrooms, a bonus room, and 9' main floor ceilings. The open-concept main floor includes a spacious great room, a modern kitchen with ample cabinetry, an extended eating bar, a central island, and a cozy dining nook. At the rear, a discreet entry and half bath add privacy and convenience. Upstairs, the central bonus room offers flexible space for relaxing or entertaining, along with two bedrooms, a main bath, and a handy laundry area. The primary suite provides a private retreat, complete with a generous walk-in closet and ensuite. The side entry is available, offering added accessibility and future development potential.