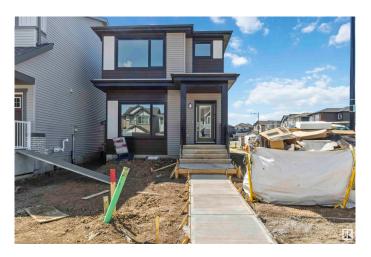

## \$514,900

3 Bedroom, 2.50 Bathroom, 1,690 sqft Single Family on 0.00 Acres

Edgemont (Edmonton), Edmonton, AB

The Tiguan-z II is a 1,707 sq. ft. two-storey home featuring 3 bedrooms, 2.5 bathrooms, a bonus room, and 9' main floor ceilings. The open-concept main floor includes a spacious great room, a modern kitchen with ample cabinetry, an extended eating bar, a central island, and a cozy dining nook. At the rear, a discreet entry and half bath add privacy and convenience. Upstairs, the central bonus room offers flexible space for relaxing or entertaining, along with two bedrooms, a main bath, and a handy laundry area. The primary suite provides a private retreat, complete with a generous walk-in closet and ensuite. The side entry is available, offering added accessibility and future development potential.