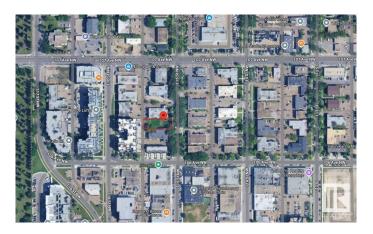

## **Community Information**

Address 1 10618 115 Street

Area Edmonton

Subdivision Queen Mary Park

City Edmonton
County ALBERTA

Province AB

Postal Code T5H 3K8

### **Exterior**

Exterior Features Back Lane, Schools, View Downtown, See Remarks