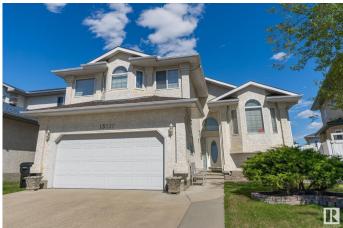

#### \$599,900

5 Bedroom, 3.00 Bathroom, 1,900 sqft Single Family on 0.00 Acres

Belle Rive, Edmonton, AB

Nestled in the desirable and tranquil community of Belle Rive, Edmonton, this charming bi-level single-family detached home offers an exceptional blend of, functional design, and family-friendly amenities. With its spacious layout, expansive windows, and meticulously landscaped yard, this property provides both comfort and elegance for the discerning homeowner. This 4 bedroom home with 3 bathrooms offers a classic floor plan with, living room, family room, dining room and eating kitchen. The private primary bedroom on the upper level with a four piece ensuite. The basement is fully finished with a second family room, 3 piece guest bathroom and guest room. As well as storage room and laundry room. A spacious double-car attached garage with a overhead door provides ample storage and parking space. The wide, double-wide concrete driveway can easily accommodate additional vehicles.

#### **Essential Information**

| MLS® #     | E4437063  |
|------------|-----------|
| Price      | \$599,900 |
| Bedrooms   | 5         |
| Bathrooms  | 3.00      |
| Full Baths | 3         |

| Square Footage | 1,900                  |
|----------------|------------------------|
| Acres          | 0.00                   |
| Year Built     | 1998                   |
| Туре           | Single Family          |
| Sub-Type       | Detached Single Family |
| Style          | Bi-Level               |
| Status         | Active                 |
|                |                        |