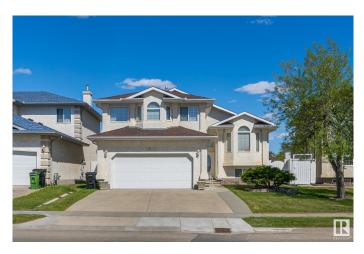

#### \$599,900

5 Bedroom, 3.00 Bathroom, 1,900 sqft Single Family on 0.00 Acres

Belle Rive, Edmonton, AB

Nestled in the desirable and tranquil community of Belle Rive, Edmonton, this charming bi-level single-family detached home offers an exceptional blend of, functional design, and family-friendly amenities. With its spacious layout, expansive windows, and meticulously landscaped yard, this property provides both comfort and elegance for the discerning homeowner. This 4 bedroom home with 3 bathrooms offers a classic floor plan with, living room, family room, dining room and eating kitchen. The private primary bedroom on the upper level with a four piece ensuite. The basement is fully finished with a second family room, 3 piece guest bathroom and guest room. As well as storage room and laundry room. A spacious double-car attached garage with a overhead door provides ample storage and parking space. The wide, double-wide concrete driveway can easily accommodate additional vehicles.

#### **Essential Information**

| MLS® #     | E4437063  |
|------------|-----------|
| Price      | \$599,900 |
| Bedrooms   | 5         |
| Bathrooms  | 3.00      |
| Full Baths | 3         |

| Square Footage | 1,900                  |
|----------------|------------------------|
| Acres          | 0.00                   |
| Year Built     | 1998                   |
| Туре           | Single Family          |
| Sub-Type       | Detached Single Family |
| Style          | Bi-Level               |
| Status         | Active                 |
|                |                        |