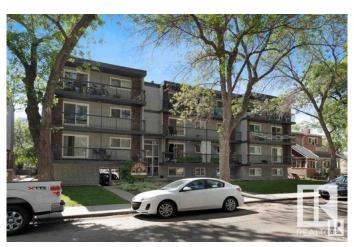

# \$79,900 - 101 10420 93 Street, Edmonton

MLS® #E4437106

# \$79,900

1 Bedroom, 1.00 Bathroom, 659 sqft Condo / Townhouse on 0.00 Acres

Boyle Street, Edmonton, AB

WALKABILITY and Location PLUS! Rogers Place, Grant McEwan, Uof A, river valley etc. Great access to all from this 1 bedroom /1 bath over 650 sq ft condo. Good place for an active "YEGger" to call home, Oak style kitchen, 4 pce bathroom, and insuite laundry as well as a coin co-op laundry. Vinyl plank floors, newer kitchen cabinets, newer windows and appliances. Comes with one assigned parking stall. Building has had new windows, roof and exterior paint in the last 5-10 years. Great first time home, investment rental property or right sizing.

# **Community Information**

Address 101 10420 93 Street

Area Edmonton
Subdivision Boyle Street
City Edmonton
County ALBERTA

Province AB

Postal Code T5H 1X4