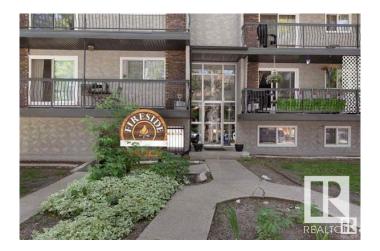

# \$79,900 - 101 10420 93 Street, Edmonton

MLS® #E4437106

# \$79,900

1 Bedroom, 1.00 Bathroom, 659 sqft Condo / Townhouse on 0.00 Acres

Boyle Street, Edmonton, AB

WALKABILITY and Location PLUS! Rogers Place, Grant McEwan, Uof A, river valley etc. Great access to all from this 1 bedroom /1 bath over 650 sq ft condo. Good place for an active "YEGger" to call home, Oak style kitchen, 4 pce bathroom, and insuite laundry as well as a coin co-op laundry. Vinyl plank floors, newer kitchen cabinets, newer windows and appliances. Comes with one assigned parking stall. Building has had new windows, roof and exterior paint in the last 5-10 years. Great first time home, investment rental property or right sizing.

# **Community Information**

Address 101 10420 93 Street

Area Edmonton
Subdivision Boyle Street
City Edmonton
County ALBERTA

Province AB

Postal Code T5H 1X4