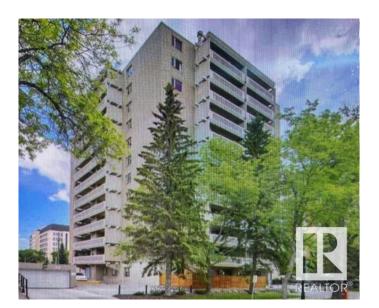

### \$255,000

2 Bedroom, 2.00 Bathroom, 1,346 sqft Condo / Townhouse on 0.00 Acres

WîhkwÃantôwin, Edmonton, AB

Welcome Home!! Super location, 3rd floor unit in Westwind Estates. Large entrance to this suite and opens to a very spacious living room featuring a wood burning fireplace and a super large balcony with views all around. 2 bedroom, 2 bathroom suite with vinyl plank flooring thru-out. Dining area adjoins the galley kitchen and unit features in-suite laundry and loads of storage space. Heated underground parking is also included. Super location with just a short walk to the river valley, shopping, restaurants and the LRT.

#### **Essential Information**

MLS® # E4437149 Price \$255,000

Bedrooms 2
Bathrooms 2.00
Full Baths 2

Square Footage 1,346 Acres 0.00 Year Built 1977

Type Condo / Townhouse
Sub-Type Apartment High Rise
Style Single Level Apartment

## **Exterior**

Exterior Concrete, Stucco

Exterior Features Recreation Use, Schools, Shopping Nearby, View City, See Remarks

Roof Tar & amp; Gravel

Construction Concrete, Stucco

Foundation Concrete Perimeter