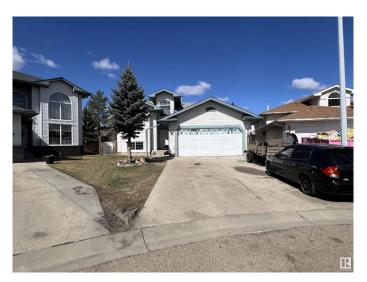

# \$499.900

6 Bedroom, 3.00 Bathroom, 1,404 sqft Single Family on 0.00 Acres

Jackson Heights, Edmonton, AB

Beautiful Bilevel! 2 kitchens, 6 beds, 3 full baths, 2600 ft2 (+/-) of total living space in Jackson Heights! Perfect for a big family; Close to schools, shopping, transit and golf. 3 beds up, 3 beds down, vaulted ceilings, French door to kitchen, with door to deck. Second kitchen in fully finished basement with separate entrance, double attached garage and 2 separate backyards! Minutes to Whitemud and the Henday. Vacant possession after July 15 Some pics have been digitally decluttered Living room floor is hardwood matching main bedrooms. Seller may paint and prep for new owner if they wish.

#### **Amenities**

Amenities Deck, Hot Water Natural Gas, Vaulted Ceiling, Vinyl Windows

Parking Spaces 4

Parking Double Garage Attached

# **Exterior**

Exterior Wood, Vinyl

Exterior Features Cross Fenced, Cul-De-Sac, Fenced, Flat Site, Fruit Trees/Shrubs, Golf

Nearby, No Back Lane, Public Transportation, Schools, Shopping

Nearby

Roof Asphalt Shingles