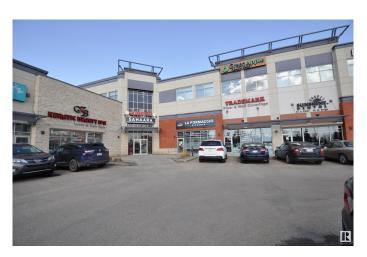

## \$1,500,000

0 Bedroom, 0.00 Bathroom, Retail on 0.00 Acres

Parsons Industrial, Edmonton, AB

Excellent location for the two retail shops at 23 Ave and close to South Edmonton Common in Square on 23rd. The TWO retail & fully leased shops in an Attractive plaza with a variety of tenants are for SALE. Some of the OTHER tenants in the plaza include PulAir Heart and Lung Center, Dental, flooring store, Medical center and many more... Busy complex. The two RETAIL Storefront has great exposure. Lots of parking available.

# **Community Information**

Address 9156 & 9154 23 Avenue

Area Edmonton

Subdivision Parsons Industrial

City Edmonton
County ALBERTA

Province AB

Postal Code T6N 1H9