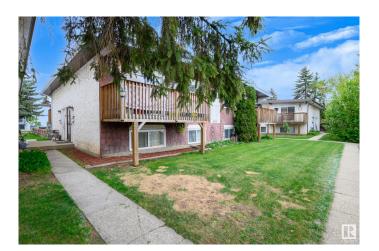

# \$147,000

2 Bedroom, 1.00 Bathroom, 502 sqft Condo / Townhouse on 0.00 Acres

Evansdale, Edmonton, AB

GREAT VALUE in this well maintained two bedroom townhome. Large kitchen with view to living room. All of this is brightened by the large windows. Upper (main ) floor includes 4 pce bathroom and laundry room. Bilevel design allows large windows in the lower level for the bedrooms. Lower level also includes the laundry room. Enjoy your own deck and parking stall which is steps away from your door. Enjoy the great Dickensfield location and access to all amenities including schools, shopping, public transportation. Enjoy comfortable lifestyle and awesome value.

Year Built 1972

Type Condo / Townhouse

Sub-Type Townhouse

Style Bi-Level

Status Active

#### **Exterior**

Exterior Wood, Stucco

Exterior Features Flat Site, Low Maintenance Landscape, Playground Nearby, Public

Transportation, Schools, Shopping Nearby, See Remarks

Roof Asphalt Shingles

Construction Wood, Stucco