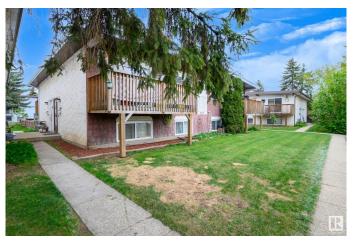

# \$147,000

2 Bedroom, 1.00 Bathroom, 502 sqft Condo / Townhouse on 0.00 Acres

Evansdale, Edmonton, AB

GREAT VALUE in this well maintained two bedroom townhome. Large kitchen with view to living room. All of this is brightened by the large windows. Upper (main ) floor includes 4 pce bathroom and laundry room. Bilevel design allows large windows in the lower level for the bedrooms. Lower level also includes the laundry room. Enjoy your own deck and parking stall which is steps away from your door. Enjoy the great Dickensfield location and access to all amenities including schools, shopping, public transportation. Enjoy comfortable lifestyle and awesome value.

Year Built 1972

Type Condo / Townhouse

Sub-Type Townhouse

Style Bi-Level

Status Active

#### **Exterior**

Exterior Wood, Stucco

Exterior Features Flat Site, Low Maintenance Landscape, Playground Nearby, Public

Transportation, Schools, Shopping Nearby, See Remarks

Roof Asphalt Shingles

Construction Wood, Stucco