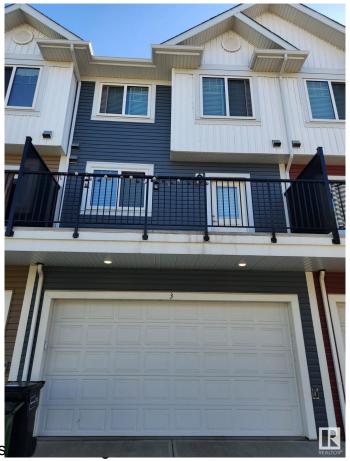

### \$385,000

3 Bedroom, 2.50 Bathroom, 1,369 sqft Condo / Townhouse on 0.00 Acres

Crystallina Nera West, Edmonton, AB

This 3 bed, 2.5 bath townhome is stylish, spotless, and ready for its next owner. You'll love the open concept layout with 9' ceilings. The kitchen is a beauty with extended cabinets, tons of counter space, tile backsplash, and stainless appliances. Bright living and dining areas lead to a private patio with BBQ gas line. Upstairs has 3 generous bedrooms including a king-sized primary with dual closets and ensuite with oversized glass shower. You'll also find a 4pc main bath and convenient upper laundry. The main floor flex room is the bonus space everyone wantsâ€"office, gym, extra loungeâ€"you choose. Parking is a dream with a double attached garage. Tucked into a great community with parks, trails, and easy access to CFB Edmonton, the Henday, and nearby shops.

### **Amenities**

Amenities Deck, Hot Water Natural Gas

Parking Double Garage Attached