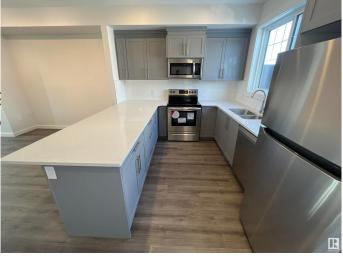

### \$385,000

3 Bedroom, 2.50 Bathroom, 1,369 sqft Condo / Townhouse on 0.00 Acres

Crystallina Nera West, Edmonton, AB

This 3 bed, 2.5 bath townhome is stylish, spotless, and ready for its next owner. You'll love the open concept layout with 9' ceilings. The kitchen is a beauty with extended cabinets, tons of counter space, tile backsplash, and stainless appliances. Bright living and dining areas lead to a private patio with BBQ gas line. Upstairs has 3 generous bedrooms including a king-sized primary with dual closets and ensuite with oversized glass shower. You'll also find a 4pc main bath and convenient upper laundry. The main floor flex room is the bonus space everyone wantsâ€"office, gym, extra loungeâ€"you choose. Parking is a dream with a double attached garage. Tucked into a great community with parks, trails, and easy access to CFB Edmonton, the Henday, and nearby shops.

#### Interior

Interior Features ensuite bathroom

Appliances Dishwasher-Built-In, Dryer, G

Hood Fan, Refrigerator, Stov

Heating Forced Air-1, Natural Gas

Stories 3

Has Basement Yes

Basement None, Finished