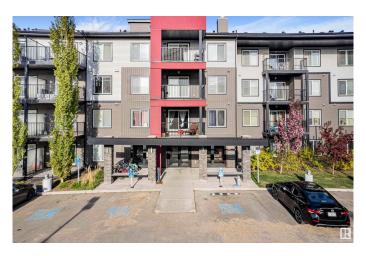

### \$164,999

1 Bedroom, 1.00 Bathroom, 607 sqft Condo / Townhouse on 0.00 Acres

Charlesworth, Edmonton, AB

THIS ONE BEDROOM AND ONE
BATHROOM APARTMENT IS LOCATED IN
THE COMMUNITY OF CHARLESWORTH.
THIS WELL MAINTAINED APARTMENT IS
LOCATED ON THE MAIN FLOOR AND
CLOSE TO THE MAIN ENTRANCE. THIS
APARTMENT COMES WITH ONE TITLED
PARKING STALL WHICH IS JUST FEW
STEPS FROM THE WINDOW. IT IS
PERFECT FOR THE FIRST TIME
HOME-BUYERS. IT IS LOCATED CLOSE TO
SEVERAL AMENITIES. MUST
SEE...PRICED TO SELL...

#### **Exterior**

Exterior Wood, Stone, Vinyl

Exterior Features Airport Nearby, Playground Nearby, Public Transportation, Schools

Roof Asphalt Shingles

Construction Wood, Stone, Vinyl Foundation Concrete Perimeter