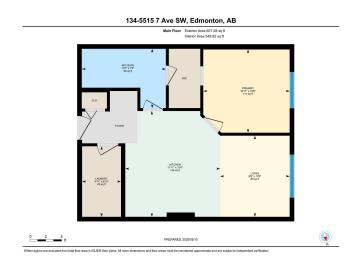

### \$164,999

1 Bedroom, 1.00 Bathroom, 607 sqft Condo / Townhouse on 0.00 Acres

Charlesworth, Edmonton, AB

THIS ONE BEDROOM AND ONE
BATHROOM APARTMENT IS LOCATED IN
THE COMMUNITY OF CHARLESWORTH.
THIS WELL MAINTAINED APARTMENT IS
LOCATED ON THE MAIN FLOOR AND
CLOSE TO THE MAIN ENTRANCE. THIS
APARTMENT COMES WITH ONE TITLED
PARKING STALL WHICH IS JUST FEW
STEPS FROM THE WINDOW. IT IS
PERFECT FOR THE FIRST TIME
HOME-BUYERS. IT IS LOCATED CLOSE TO
SEVERAL AMENITIES. MUST
SEE...PRICED TO SELL...

#### **Essential Information**

MLS® # E4438294

Price \$164,999

Bedrooms 1

Bathrooms 1.00

Full Baths 1

Square Footage 607

Acres 0.00

Year Built 2014

Type Condo / Townhouse

Sub-Type Lowrise Apartment

Style Single Level Apartment

Status Active

## **Community Information**

Address 134 5515 7 Avenue

Area Edmonton

Subdivision Charlesworth

City Edmonton
County ALBERTA

Province AB

Postal Code T6X 2A8