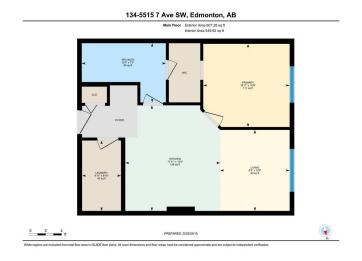

### \$164,999

1 Bedroom, 1.00 Bathroom, 607 sqft Condo / Townhouse on 0.00 Acres

Charlesworth, Edmonton, AB

THIS ONE BEDROOM AND ONE
BATHROOM APARTMENT IS LOCATED IN
THE COMMUNITY OF CHARLESWORTH.
THIS WELL MAINTAINED APARTMENT IS
LOCATED ON THE MAIN FLOOR AND
CLOSE TO THE MAIN ENTRANCE. THIS
APARTMENT COMES WITH ONE TITLED
PARKING STALL WHICH IS JUST FEW
STEPS FROM THE WINDOW. IT IS
PERFECT FOR THE FIRST TIME
HOME-BUYERS. IT IS LOCATED CLOSE TO
SEVERAL AMENITIES. MUST
SEE...PRICED TO SELL...

#### **Essential Information**

MLS® # E4438294

Price \$164,999

Bedrooms 1

Bathrooms 1.00

Full Baths 1

Square Footage 607

Acres 0.00

Year Built 2014

Type Condo / Townhouse

Sub-Type Lowrise Apartment

Style Single Level Apartment

Status Active

## **Community Information**

Address 134 5515 7 Avenue

Area Edmonton

Subdivision Charlesworth

City Edmonton
County ALBERTA

Province AB

Postal Code T6X 2A8