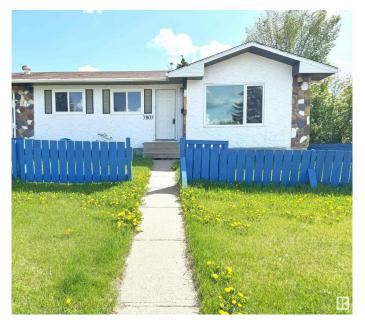

#### \$430.000

5 Bedroom, 2.00 Bathroom, 949 sqft Single Family on 0.00 Acres

Richfield, Edmonton, AB

Investor Alert! Fully renovated half duplex bungalow in Lee Ridge, Mill Woodsâ€"perfect for first-time buyers or savvy investors. Rare opportunity for a visionary developer. Sitting on a 70' x 70' (5,000 sq ft) lot, this home features 5 bedrooms and 6-8 parking stalls. The main floor includes 3 bedrooms, a full bath, a bright living room, an updated kitchen with new appliances, and laundry. The fully finished basement has a separate entrance, 2 bedrooms, a second kitchen, second laundry, and living spaceâ€"ideal for a nanny or in-law suite. Recent upgrades include new flooring, paint, kitchens, and bathrooms. Walking distance to schools, parks, shopping, and transit. A must-see with high potential for future redevelopment!

### **Exterior**

Exterior Wood, Stucco

Exterior Features Airport Nearby, Corner Lot, Fenced, Flat Site, Golf Nearby, Landscaped,

Playground Nearby, Public Transportation, Schools, Shopping Nearby

Roof Asphalt Shingles