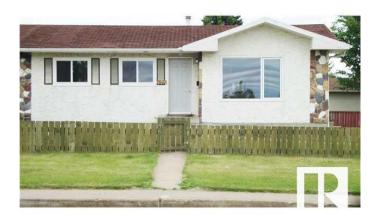

#### \$430.000

5 Bedroom, 2.00 Bathroom, 949 sqft Single Family on 0.00 Acres

Richfield, Edmonton, AB

Investor Alert! Fully renovated half duplex bungalow in Lee Ridge, Mill Woodsâ€"perfect for first-time buyers or savvy investors. Rare opportunity for a visionary developer. Sitting on a 70' x 70' (5,000 sq ft) lot, this home features 5 bedrooms and 6-8 parking stalls. The main floor includes 3 bedrooms, a full bath, a bright living room, an updated kitchen with new appliances, and laundry. The fully finished basement has a separate entrance, 2 bedrooms, a second kitchen, second laundry, and living spaceâ€"ideal for a nanny or in-law suite. Recent upgrades include new flooring, paint, kitchens, and bathrooms. Walking distance to schools, parks, shopping, and transit. A must-see with high potential for future redevelopment!

### **Exterior**

Exterior Wood, Stucco

Exterior Features Airport Nearby, Corner Lot, Fenced, Flat Site, Golf Nearby, Landscaped,

Playground Nearby, Public Transportation, Schools, Shopping Nearby

Roof Asphalt Shingles