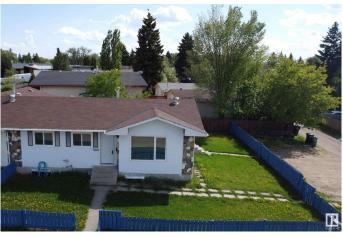

#### \$430.000

5 Bedroom, 2.00 Bathroom, 949 sqft Single Family on 0.00 Acres

Richfield, Edmonton, AB

Investor Alert! Fully renovated half duplex bungalow in Lee Ridge, Mill Woodsâ€"perfect for first-time buyers or savvy investors. Rare opportunity for a visionary developer. Sitting on a 70' x 70' (5,000 sq ft) lot, this home features 5 bedrooms and 6-8 parking stalls. The main floor includes 3 bedrooms, a full bath, a bright living room, an updated kitchen with new appliances, and laundry. The fully finished basement has a separate entrance, 2 bedrooms, a second kitchen, second laundry, and living spaceâ€"ideal for a nanny or in-law suite. Recent upgrades include new flooring, paint, kitchens, and bathrooms. Walking distance to schools, parks, shopping, and transit. A must-see with high potential for future redevelopment!

### **Exterior**

Exterior Wood, Stucco

Exterior Features Airport Nearby, Corner Lot, Fenced, Flat Site, Golf Nearby, Landscaped,

Playground Nearby, Public Transportation, Schools, Shopping Nearby

Roof Asphalt Shingles