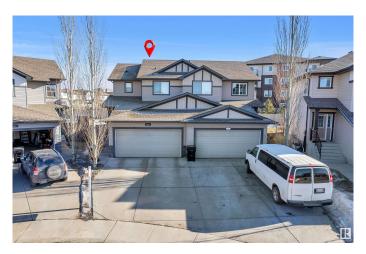

## \$524,900

5 Bedroom, 3.50 Bathroom, 1,647 sqft Single Family on 0.00 Acres

Charlesworth, Edmonton, AB

Welcome to this stunning duplex in the highly sought-after community of Charlesworth! With a total of 1646 sqft, this beautiful property boasts a thoughtful layout, featuring a den and half bath, open-concept kitchen with granite countertops, and spacious living and dining areas on the main floor. The upper level showcases three generous-sized bedrooms, including a master with walk-in closet and 3-piece ensuite. The fully finished basement adds an additional bedroom, full bathroom, and spacious living room. Exterior highlights include a fully landscaped and fenced yard. Prime location, just a short walk to public transit, shopping centre, schools, and parks, makes this property a must-see!

#### **Essential Information**

MLS® # E4438584 Price \$524,900

Bedrooms 5

Bathrooms 3.50

Full Baths 3

Half Baths 1

Square Footage 1,647 Acres 0.00

Year Built 2012

Type Single Family
Sub-Type Half Duplex
Style 2 Storey
Status Active

## **Community Information**

Address 625 56 Street
Area Edmonton
Subdivision Charlesworth
City Edmonton

County ALBERTA

Province AB

Postal Code T6X 1S1