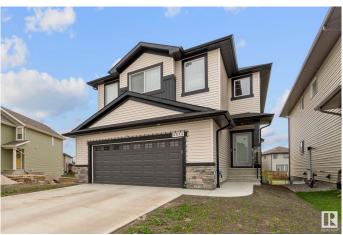

## \$679,000

4 Bedroom, 3.00 Bathroom, 2,293 sqft Single Family on 0.00 Acres

Maple Crest, Edmonton, AB

Nestled in the desirable Maple neighborhood, this stunning 4-bed, 3-bath home is now available for sale. Ideal for families or those who love to entertain, this property boasts a spacious layout and desirable features. The heart of the home is the modern kitchen, complete with a convenient island and a walk-in pantry, perfect for storing all your culinary essentials. You'll also appreciate the convenience of the double attached garage, protecting your vehicles from the elements. Retreat to the luxurious main bedroom ensuite. featuring dual sinks, a soaking bathtub, and a sleek glass standing shower. Completing the interior is a dedicated laundry room and a convenient entrance into the basement, offering potential for future customization.

#### **Essential Information**

MLS® # E4439622 Price \$679,000

Bedrooms 4

Bathrooms 3.00

Full Baths 3

Square Footage 2,293

Acres 0.00

Year Built 2022

Type Single Family

Sub-Type Detached Single Family

Style 2 Storey
Status Active