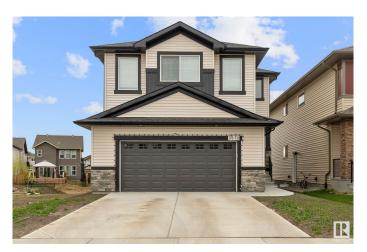

## \$679,000

4 Bedroom, 3.00 Bathroom, 2,293 sqft Single Family on 0.00 Acres

Maple Crest, Edmonton, AB

Nestled in the desirable Maple neighborhood, this stunning 4-bed, 3-bath home is now available for sale. Ideal for families or those who love to entertain, this property boasts a spacious layout and desirable features. The heart of the home is the modern kitchen, complete with a convenient island and a walk-in pantry, perfect for storing all your culinary essentials. You'll also appreciate the convenience of the double attached garage, protecting your vehicles from the elements. Retreat to the luxurious main bedroom ensuite. featuring dual sinks, a soaking bathtub, and a sleek glass standing shower. Completing the interior is a dedicated laundry room and a convenient entrance into the basement, offering potential for future customization.

#### **Essential Information**

MLS® # E4439622 Price \$679,000

Bedrooms 4

Bathrooms 3.00

Full Baths 3

Square Footage 2,293

Acres 0.00

Year Built 2022

Type Single Family

Sub-Type Detached Single Family

Style 2 Storey
Status Active